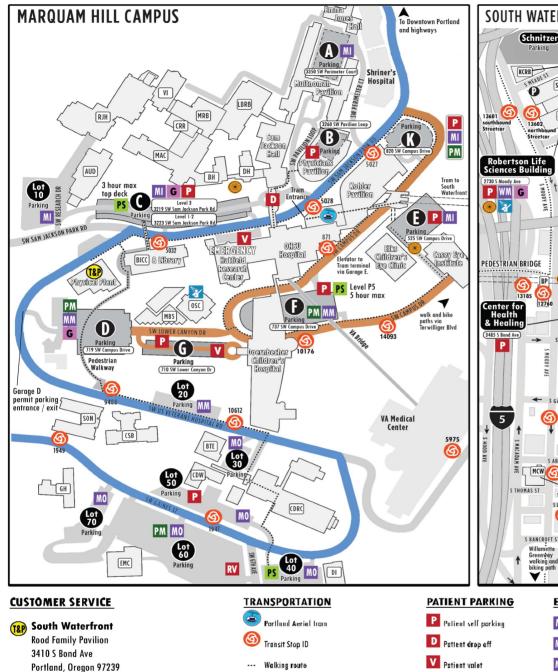

# **General Public (non patient)**

Beginning January 1, 2024

People in this commuter group generally qualify for the below services.

Click on each program or product for more information.

| BIKE AND WALK                               | Where to acquire         | Rate              | Description           |                      |         |
|---------------------------------------------|--------------------------|-------------------|-----------------------|----------------------|---------|
| Bike Valet                                  | Go By Bike               | free to public    | Free public valet at  | the Tram             |         |
|                                             | do by bike               | iree to public    | Tree public valet at  | the fram.            |         |
| PUBLIC TRANSIT                              | Where to acquire         | Fare              | Description           |                      |         |
| C-Tran Express Hop                          | Aboard transit or online | See fares online  | Vancouver to Portla   | ind rush hour transi | t       |
| Portland Aerial Tram                        | MyCommute                | See fares online  | Connects Marquam      | Hill and South Wat   | erfront |
| Portland Streetcar                          | Aboard transit or online | See fares online  | Central Portland line | es.                  |         |
| <u>TriMet</u>                               | Aboard transit or online | See fares online  | Portland regional pu  | ublic transit        |         |
| PARKING facilities                          |                          | <u>ParkMobile</u> | Paysta                | ations               |         |
|                                             |                          | Online            | Onsite                |                      |         |
|                                             |                          | Online            | Onsite                |                      |         |
| Facility                                    | Camana                   | Daile             | Harriete              | Daily (F. bayes)     |         |
| Facility                                    | Campus                   | Daily             | Hourly                | Daily (5+ hours)     |         |
| Garage A<br>Garage B                        |                          |                   |                       |                      |         |
| Garage C                                    |                          |                   | \$3                   | 3 hour max           |         |
| Garage D                                    |                          | \$15              | ŲS                    | 5 Hour max           |         |
| Garage E                                    |                          | Ų13               |                       |                      |         |
| Garage F                                    |                          | \$15              | \$3                   | 5 hour max           |         |
| Garage G                                    |                          |                   |                       |                      |         |
| Garage K                                    | Marquam Hill             | \$15              |                       |                      |         |
| <u>Lot 10</u>                               | iviaiquaiii i iiii       | \$15              |                       |                      |         |
| <u>Lot 20</u>                               |                          |                   |                       |                      |         |
| <u>Lot 30</u>                               |                          |                   |                       |                      |         |
| <u>Lot 40</u>                               |                          | \$15              | \$3                   | \$15                 |         |
| <u>Lot 50</u>                               |                          |                   |                       |                      |         |
| Lot 60                                      |                          |                   |                       |                      |         |
| Lot 70                                      |                          | <b>4</b> . =      |                       |                      |         |
| Lot 90                                      |                          | \$15              | 4-5                   | 4.5                  |         |
| 3030 Moody Lot                              |                          | \$12              | \$3                   | \$15                 |         |
| 3420 Macadam  Center for Health and Healing |                          |                   | \$4                   | \$22                 |         |
| Knight Cancer Research Building             |                          |                   | \$3                   | \$18                 |         |
| Macadam Warehouse                           | South Waterfront         |                   | \$3                   | \$15                 |         |
| Robertson Life Sciences Building            | Journ Watermont          |                   | \$3                   | \$18                 |         |
| Rood Family Pavilion                        |                          |                   | \$3                   | \$18                 |         |
| Schnitzer Parking Lot                       |                          | \$12              | \$3                   | \$13                 |         |
| Whitaker Parking Lot                        |                          | 7                 | 1-                    | 7                    |         |
| Market Square Building                      |                          |                   | non-OHSU              |                      |         |
| Marquam Plaza                               | On campus                | \$9.50            | \$2                   | \$9.50               |         |

#### **OHSU Student**

Beginning January 1, 2024

People in this commuter group generally qualify for the below services.

Click on each program or product for more information.

| Click on each program or product for mo | re information.                        |                       |                    |                   |                 |          |                                            |
|-----------------------------------------|----------------------------------------|-----------------------|--------------------|-------------------|-----------------|----------|--------------------------------------------|
| <b>BIKE AND WALK</b>                    | Where to acquire                       |                       |                    | Eligibility       |                 | Descrip  | otion                                      |
| Bike Valet                              | Go By Bike                             | free to public        |                    | General public    |                 | Free pu  | ıblic valet at the Tram.                   |
| Cash incentive                          | MyCommute                              | \$1.50/day to walk /  | \$3 to bike/scoot  | e OHSU login      |                 | Log elig | ible weekday trips on MyCommute.           |
| Facility: Marquam Hill                  | ohsu.edu/bike                          | free with permit      |                    | OHSU badge        |                 | Dillehu  | nt, Baird: Badge-access bike parking.      |
| Facility: South Waterfront              | ohsu.edu/bike                          | \$2.31/pay period or  | \$60/year          | OHSU badge        |                 | RLSB, R  | PV, KCRB: parking, shower, towel, locker.  |
| Loaner Bike                             | Go By Bike                             | free to OHSU Mem      | per for 30 days    | OHSU email        |                 | Loaner   | bike and equipment as available.           |
| Loaner E-Bike                           | Go By Bike                             | free to OHSU Mem      | per for 14 days    | OHSU email        |                 | Loaner   | e-bike and equipment as available.         |
| Subsidy: Bike                           | o2.ohsu.edu                            | \$100 subsidy at par  | <u> </u>           | OHSU email        |                 |          | ıbsidy toward eligible purchase.           |
| Subsidy: E-Bike                         | o2.ohsu.edu                            | \$200 subsidy at par  | tner shop          | OHSU email        |                 | \$200 su | ubsidy toward eligible purchase.           |
| PUBLIC TRANSIT                          | Where to acquire                       | Rate                  |                    | Eligibility       |                 | Descrip  | otion                                      |
| Cash incentive                          | <u>MyCommute</u>                       | \$1.50/day to take to | ake transit        | OHSU login        |                 | Log elig | ible weekday trips on MyCommute.           |
| C-Tran Express Hop                      | customer service                       | \$385/transit year    |                    | OHSU badge        |                 | Vancou   | iver to Portland rush hour transit.        |
| Portland Aerial Tram                    | <u>onsite</u>                          | OHSU badge or pas     | s                  | badge or patie    | nt              | Connec   | ts Marquam Hill, South Waterfront.         |
| Portland Streetcar                      | <u>customer service</u>                | free with badge       |                    | OHSU badge        |                 | Central  | Portland lines.                            |
| TriMet Hop                              | customer service                       | \$50/Sept to end of   | Aug                | OHSU badge        |                 | Pay per  | riod deductions or pay in full.            |
| RIDES                                   | Where to acquire                       | Rate                  |                    | Eligibility       |                 | Descrip  | otion                                      |
| OHSU Carpool app                        | ohsu.edu/carpool                       | \$3/per weekday to    | drive + pickup ric | le See website    |                 | Additio  | nal incentives may apply.                  |
| Guaranteed Ride Home                    | MyCommute                              | Credit for Lyft ride  | •                  | MyCommute r       | nember          |          | om work due to personal emergency.         |
| PARKING facilities                      |                                        | ParkMobile            | Payst              | ations            | Restricted      |          |                                            |
| TAIRING facilities                      |                                        |                       |                    |                   | nestricted      | Re       | estricted Parking permit                   |
|                                         |                                        | Online                | On                 | site              |                 |          | approval                                   |
|                                         |                                        |                       |                    |                   |                 | ٥,       | approvai                                   |
| Facility                                | Campus                                 | Daily                 | Hourly             | Daily (5+         | Brackets<br>1-5 | Stu      | udents with a compelling and/or            |
| . '                                     |                                        | Free                  |                    | hours) Free       | 1- 5            |          | nergent need to obtain a parking permit    |
| Neveh Shalom                            | Marquam Hill via TriMet                | Free                  |                    | Free              |                 | ma       | ay request a parking permit based on       |
| Garage A                                |                                        |                       |                    |                   |                 |          | ogram approval, space availability, and    |
| Garage C                                |                                        |                       | \$3                | 3 hour max        |                 |          | ner criteria as set forth by Campus Access |
| Garage C<br>Garage D                    |                                        | \$15                  | γs                 | 3 Hour max        |                 | an       | d Commute Services.                        |
| Garage F                                |                                        | ŢIJ                   |                    |                   |                 | So       | e rates on the All Products and Rates      |
| Garage F                                |                                        | \$15                  | \$3                | 5 hour max        |                 |          | eet under Parking > Restricted.            |
| Garage G                                |                                        |                       |                    |                   |                 |          |                                            |
| Garage K                                | N4==================================== | \$15                  |                    |                   |                 | Co       | ntact commute@ohsu.edu with                |
| Lot 10                                  | Marquam Hill                           | \$15                  |                    |                   |                 | qu       | estions.                                   |
| Lot 20                                  |                                        |                       |                    |                   |                 |          |                                            |
| Lot 30                                  |                                        |                       |                    |                   |                 |          |                                            |
| Lot 40                                  |                                        | \$15                  | \$3                | \$15              |                 |          |                                            |
| Lot 50                                  |                                        |                       |                    |                   |                 |          |                                            |
| <u>Lot 60</u>                           |                                        |                       |                    |                   | \$84.87         |          |                                            |
| <u>Lot 70</u>                           |                                        |                       |                    |                   |                 |          |                                            |
| <u>Lot 90</u>                           |                                        | \$15                  |                    |                   |                 |          |                                            |
| 3030 Moody Lot                          |                                        | \$12                  | \$3                | \$15              |                 |          |                                            |
| 3420 Macadam                            |                                        |                       |                    | ,                 |                 |          |                                            |
| Center for Health and Healing           |                                        |                       | \$4                | \$22              |                 |          |                                            |
| Knight Cancer Research Building         |                                        |                       | \$3<br>\$3         | \$18<br>\$15      |                 |          |                                            |
| Macadam Warehouse                       | South Waterfront                       |                       | , 35<br>, 35       | \$15              |                 |          |                                            |
| Robertson Life Sciences Building        |                                        |                       | \$3                | \$18              |                 |          |                                            |
| Rood Family Pavilion                    |                                        |                       | \$3                | \$18              |                 |          |                                            |
| Schnitzer Parking Lot                   |                                        | \$12                  | \$3                | \$13              | \$95.48         |          |                                            |
| Whitaker Parking Lot                    |                                        | 712                   | 7,5                | 715               | Ç33140          |          |                                            |
| Other parking products                  | Location                               | Location              |                    |                   |                 | To acq   | uire                                       |
| Motorcycle Parking                      | On campus                              | On campus             | Requires OHSU      | Motorcycle pern   | nit.            | Fre      | e Request permit here                      |
| Special Reserved (ADA, maternity)       | On campus                              | On campus             | Requires ADA p     | ermit or doctor's | note.           | \$63.    | 00 Request permit here                     |

#### Contractor, vendor, volunteer

Beginning January 1, 2024

People in this commuter group generally qualify for the below services.

Click on each program or product for more information.

| BIKE AND WALK  Bike Valet  Cash incentive  Facility: Marquam Hill  Facility: South Waterfront  Loaner Bike  Loaner E-Bike | Where to acquire Go By Bike MyCommute ohsu.edu/bike | free to public<br>\$1.50/day to walk / |                      | Eligibility<br>General public | Description Free public valet a | t the Tram.                               |
|---------------------------------------------------------------------------------------------------------------------------|-----------------------------------------------------|----------------------------------------|----------------------|-------------------------------|---------------------------------|-------------------------------------------|
| Cash incentive Facility: Marquam Hill Facility: South Waterfront Loaner Bike                                              | MyCommute                                           |                                        |                      |                               | Free public valet a             | t the Tram.                               |
| Facility: Marquam Hill Facility: South Waterfront Loaner Bike                                                             | MyCommute                                           |                                        | 44. 14 1 .           |                               |                                 |                                           |
| Facility: Marquam Hill Facility: South Waterfront Loaner Bike                                                             |                                                     |                                        | S3 to bike/scooter   | OHSU login                    | Log eligible weekd              | ay trips on MyCommute.                    |
| Facility: South Waterfront Loaner Bike                                                                                    |                                                     | free with permit                       | 70 10 0              | OHSU badge                    |                                 | adge-access bike parking.                 |
| Loaner Bike                                                                                                               | ohsu.edu/bike                                       | \$2.31/pay period or                   | \$60/year            | OHSU badge                    |                                 | parking, shower, towel, locker.           |
|                                                                                                                           | Go By Bike                                          | free to OHSU Memb                      |                      | OHSU email                    |                                 | quipment as available.                    |
| LOUTICI E DIKC                                                                                                            | Go By Bike                                          | free to OHSU Memb                      |                      | OHSU email                    |                                 | equipment as available.                   |
| Subsidy: Bike                                                                                                             | o2.ohsu.edu                                         | \$100 subsidy at part                  |                      | OHSU email                    |                                 | ard eligible purchase.                    |
| Subsidy: E-Bike                                                                                                           | o2.ohsu.edu                                         | \$200 subsidy at part                  |                      | OHSU email                    |                                 | ard eligible purchase.                    |
| PUBLIC TRANSIT                                                                                                            | Where to acquire                                    | Rate                                   |                      | Eligibility                   | Description                     |                                           |
| Cash incentive                                                                                                            | MyCommute                                           | \$1.50/day to take ta                  | ke transit           | OHSU login                    |                                 | lay trips on MyCommute.                   |
| C-Tran Express Hop                                                                                                        | customer service                                    | \$385/transit year                     |                      | OHSU badge                    |                                 | land rush hour transit.                   |
| Portland Aerial Tram                                                                                                      | onsite                                              | OHSU badge or pass                     |                      | badge or patient              |                                 | m Hill, South Waterfront.                 |
| Portland Streetcar                                                                                                        | customer service                                    | free with badge                        |                      | OHSU badge                    | Central Portland li             |                                           |
| TriMet Hop                                                                                                                | customer service                                    | \$50/Sept to end of A                  | λυσ                  | OHSU badge                    | Pay period deduct               |                                           |
|                                                                                                                           |                                                     |                                        | ·ug                  |                               | ray period deduct               |                                           |
| RIDES                                                                                                                     | Where to acquire                                    | Rate                                   |                      | Eligibility                   |                                 | Description                               |
| OHSU Carpool app Guaranteed Ride Home                                                                                     | ohsu.edu/carpool MyCommute                          | \$3/per weekday to o                   | drive + pickup rider | See website MyCommute memb    | hor                             | Additional incentives may apply.          |
|                                                                                                                           | wycommute                                           | 1                                      | De stations          | Mycommute memi                |                                 | Ride from work due to personal emergency. |
| PARKING facilities                                                                                                        |                                                     | <u>ParkMobile</u>                      | Paystations          |                               | Restricted                      |                                           |
|                                                                                                                           |                                                     | Online                                 | On                   | site                          |                                 |                                           |
|                                                                                                                           |                                                     |                                        |                      |                               |                                 |                                           |
| Facility                                                                                                                  | Campus                                              | Daily                                  | Hourly               | Daily (5+ hours)              | •                               |                                           |
| Neveh Shalom                                                                                                              | Marquam Hill via TriMet                             | Free                                   |                      | Free                          | Free                            |                                           |
| Garage A<br>Garage B                                                                                                      |                                                     |                                        |                      |                               |                                 |                                           |
| Garage C                                                                                                                  |                                                     |                                        | \$3                  | 3 hour max                    |                                 |                                           |
|                                                                                                                           | _                                                   | \$15                                   | Ţ3                   | 3 Hour max                    |                                 |                                           |
| Garage D                                                                                                                  |                                                     | \$15                                   |                      |                               | 1                               |                                           |
| Garage E                                                                                                                  |                                                     | 4.5                                    | **                   |                               |                                 |                                           |
| Garage F                                                                                                                  |                                                     | \$15                                   | \$3                  | 5 hour max                    |                                 |                                           |
| Garage G                                                                                                                  |                                                     |                                        |                      |                               |                                 |                                           |
| Garage K                                                                                                                  | Marguam Hill                                        | \$15                                   |                      |                               |                                 |                                           |
| Lot 10                                                                                                                    |                                                     | \$15                                   |                      |                               |                                 |                                           |
| <u>Lot 20</u>                                                                                                             |                                                     |                                        |                      |                               |                                 |                                           |
| <u>Lot 30</u>                                                                                                             |                                                     |                                        |                      |                               |                                 |                                           |
| <u>Lot 40</u>                                                                                                             |                                                     | \$15                                   | \$3                  | \$15                          |                                 |                                           |
| <u>Lot 50</u>                                                                                                             |                                                     |                                        |                      |                               |                                 |                                           |
| Lot 60                                                                                                                    |                                                     |                                        |                      |                               |                                 |                                           |
| Lot 70                                                                                                                    |                                                     |                                        |                      |                               |                                 |                                           |
| Lot 90                                                                                                                    |                                                     | \$15                                   |                      |                               |                                 |                                           |
| 3030 Moody Lot                                                                                                            |                                                     | \$12                                   | \$3                  | \$15                          |                                 |                                           |
| 3420 Macadam                                                                                                              |                                                     |                                        | 7-                   | 7-0                           | 1                               |                                           |
| Center for Health and Healing                                                                                             |                                                     |                                        | \$4                  | \$22                          | 1                               |                                           |
|                                                                                                                           |                                                     |                                        | \$3                  | \$18                          |                                 |                                           |
| Knight Cancer Research Building                                                                                           | _                                                   |                                        |                      |                               |                                 |                                           |
| Macadam Warehouse                                                                                                         | South Waterfront                                    |                                        | \$3                  | \$15                          | 4                               |                                           |
| RiverPlace                                                                                                                |                                                     |                                        |                      |                               | \$55.70                         |                                           |
| Robertson Life Sciences Building                                                                                          |                                                     |                                        | \$3                  | \$18                          |                                 |                                           |
| Rood Family Pavilion                                                                                                      |                                                     |                                        | \$3                  | \$18                          |                                 |                                           |
| Schnitzer Parking Lot                                                                                                     |                                                     | \$12                                   | \$3                  | \$13                          |                                 |                                           |
| Whitaker Parking Lot                                                                                                      |                                                     |                                        |                      |                               | 444.53                          |                                           |
| 4th and Clay                                                                                                              | 011.0                                               |                                        |                      |                               | \$111.24                        |                                           |
| Market Square Building                                                                                                    | Off Campus                                          |                                        | non-OHSU             |                               | \$111.24                        |                                           |
| Marquam Plaza                                                                                                             |                                                     | \$9.50                                 | \$2                  | \$9.50                        | \$106.09                        |                                           |
|                                                                                                                           | Location                                            |                                        |                      | Rate                          | To acquire                      |                                           |
|                                                                                                                           | Location                                            |                                        |                      |                               |                                 |                                           |
| Other parking products  Motorcycle Parking                                                                                | On campus                                           | Requires OHSU Mot                      | orcycle permit.      | Free                          | Request permit he               | <u>ere</u>                                |

#### **House Officer**

Beginning January 1, 2024

People in this commuter group generally qualify for the below services.

Click on each program or product for more information. More on how Wage Based Reservation Parking is determined here.

| Click on each program or product for m     | ore information.           | More on how Wage                        | e Based Reservation Pa | rking is determi             | ned here.         |                                                  |                |                |                     |  |
|--------------------------------------------|----------------------------|-----------------------------------------|------------------------|------------------------------|-------------------|--------------------------------------------------|----------------|----------------|---------------------|--|
| BIKE AND WALK                              | Where to acquire           |                                         |                        | Eligibility                  |                   | Description                                      |                |                |                     |  |
| Bike Valet                                 | Go By Bike                 | free to public                          |                        | General public               |                   | Free public vale                                 | t at the Tram  |                |                     |  |
| Cash incentive                             | MyCommute                  |                                         | \$3 to bike/scooter    | OHSU login                   | •                 | Log eligible weekday trips on MyCommute.         |                |                |                     |  |
| Facility: Marquam Hill                     | ohsu.edu/bike              | free with permit                        | 33 to bike/scooter     | OHSU badge                   |                   | Dillehunt, Baird: Badge-access bike parking.     |                |                |                     |  |
| Facility: South Waterfront                 | ohsu.edu/bike              | \$2.31/pay period o                     | r \$60/vear            | OHSU badge                   |                   | RLSB, RPV, KCRB: parking, shower, towel, locker. |                |                |                     |  |
| Loaner Bike                                | Go By Bike                 | free to OHSU Mem                        |                        | OHSU email                   |                   | Loaner bike and                                  |                |                |                     |  |
| Loaner E-Bike                              | Go By Bike                 | free to OHSU Mem                        |                        | OHSU email                   |                   | Loaner e-bike a                                  |                |                |                     |  |
| Subsidy: Bike                              | o2.ohsu.edu                | \$100 subsidy at par                    | tner shop              | OHSU email                   |                   | \$100 subsidy to                                 |                |                |                     |  |
| Subsidy: E-Bike                            | o2.ohsu.edu                | \$200 subsidy at par                    | tner shop              | OHSU email                   |                   | \$200 subsidy to                                 | ward eligible  | purchase.      |                     |  |
| PUBLIC TRANSIT                             | Address Assessed to        |                                         |                        | Eligibility                  |                   | Barrello de la companione                        |                |                |                     |  |
|                                            | Where to acquire           | Rate                                    | 1                      |                              |                   | Description                                      |                |                |                     |  |
| Cash incentive                             | <u>MyCommute</u>           | \$1.50/day to take t                    | ake transit            | OHSU login                   |                   | Log eligible wee                                 |                |                |                     |  |
| C-Tran Express Hop Portland Aerial Tram    | customer service<br>onsite | \$385/transit year<br>OHSU badge or pas |                        | OHSU badge                   |                   | Vancouver to Po                                  |                |                |                     |  |
| Portland Streetcar                         | customer service           | free with badge                         | 15                     | badge or patie<br>OHSU badge | nı                | Central Portland                                 |                | in waterfront. |                     |  |
| TriMet Hop                                 | customer service           | \$50/Sept to end of                     | Δυσ                    | OHSU badge                   |                   | Pay period dedu                                  |                | in full        |                     |  |
| TriMEt Hop: GRU                            | customer service           | \$25/first annual pa                    |                        | OHSU badge                   |                   | Pay period dedu                                  |                |                |                     |  |
|                                            | <u>customer service</u>    | 323/1113t attitual pa                   | 33, 330 to renew       | Oriso bauge                  |                   | ray period dedi                                  | actions or pay | iii iuii.      |                     |  |
| RIDES                                      | Where to acquire           | Rate                                    |                        | Eligibility                  |                   | Description                                      |                |                |                     |  |
| OHSU Carpool app                           | ohsu.edu/carpool           | \$3/per weekday to                      | drive + pickup rider   | See website                  |                   | Additional incer                                 | ntives may ap  | ply.           |                     |  |
| Guaranteed Ride Home                       | MyCommute                  | Credit for Lyft ride                    |                        | MyCommute i                  | member            | Ride from work                                   |                | nal emergency. |                     |  |
| <u>Lyft Off</u>                            | o2.ohsu.edu/lyftoff        | \$20 credit per shift                   |                        | See website                  |                   | 9pm-5am for el                                   | igible trips.  |                |                     |  |
| PARKING facilities                         |                            | Long term                               | Wage Based Daily       | Reservations                 |                   | <u>ParkMobile</u>                                | Pavs           | stations       | Off campus          |  |
|                                            |                            |                                         |                        | \$65,000 -                   | \$80,000 -        |                                                  | •              |                |                     |  |
|                                            |                            | Resident/GME                            | \$47,151 - \$64,999    | \$79,999                     | \$100,525         | Online                                           |                | Onsite         |                     |  |
|                                            |                            |                                         |                        | \$13,333                     | \$100,323         |                                                  |                |                |                     |  |
|                                            |                            |                                         |                        |                              |                   |                                                  |                |                |                     |  |
|                                            |                            |                                         | Bracket 2              | Bracket 3                    | Bracket 4         |                                                  |                |                |                     |  |
|                                            |                            |                                         | - "                    | - "                          | - "               |                                                  | l              | Daily (5+      |                     |  |
| Facility                                   | Campus                     | Per pay period                          |                        | Daily                        | Daily             | Daily                                            | Hourly         | hours)         | Per pay period      |  |
| Neveh Shalom                               | Marquam Hill via TriMet    | Free                                    | Free                   | Free                         | Free              | Free                                             |                |                | Free                |  |
| After 1pm                                  | Various locations          |                                         | \$3                    | \$3                          | \$3               |                                                  |                |                |                     |  |
| Garage A                                   | _                          |                                         | \$9                    | \$10                         | \$11              |                                                  |                |                |                     |  |
| Garage C                                   | _                          |                                         | \$9                    | \$10                         | \$11              |                                                  | \$3            | 3 hour max     |                     |  |
| Garage D                                   | _                          |                                         | \$8                    | \$9                          | \$10              | \$15                                             | 33             | 3 Hour max     |                     |  |
| Garage E                                   |                            | \$55.44                                 | \$9                    | \$10                         | \$11              | 313                                              |                |                |                     |  |
| Garage F                                   |                            | \$55.44                                 | \$8                    | \$9                          | \$10              | \$15                                             | \$3            | 5 hour max     |                     |  |
| Garage G                                   |                            | <b>455.11</b>                           | 45                     | Ų,                           | 720               | Ų Z J                                            | 75             | J Hour max     |                     |  |
| Garage K                                   |                            |                                         | \$9                    | \$10                         | \$11              | \$15                                             |                |                |                     |  |
| Lot 10                                     |                            |                                         | \$9                    | \$10                         | \$11              | \$15                                             |                |                |                     |  |
| Lot 20                                     |                            |                                         | \$8                    | \$9                          | \$10              |                                                  |                |                |                     |  |
| Lot 30                                     |                            |                                         | \$8                    | \$9                          | \$10              |                                                  |                |                |                     |  |
| Lot 40                                     |                            |                                         | \$6                    | \$7                          | \$8               | \$15                                             | \$3            | \$15           |                     |  |
| Lot 50                                     |                            |                                         | \$6                    | \$7                          | \$8               |                                                  |                |                |                     |  |
| Lot 60                                     |                            |                                         | \$6                    | \$7                          | \$8               |                                                  |                |                |                     |  |
| <u>Lot 70</u>                              |                            |                                         | \$6                    | \$7                          | \$8               |                                                  |                |                |                     |  |
| <u>Lot 90</u>                              |                            |                                         | \$4                    | \$5                          | \$6               | \$15                                             |                |                |                     |  |
| 3030 Moody Lot                             |                            |                                         | \$7                    | \$8                          | \$8               | \$12                                             | \$3            | \$15           |                     |  |
| 3420 Macadam                               |                            |                                         | \$7                    | \$8                          | \$8               |                                                  |                |                |                     |  |
| Center for Health and Healing              |                            |                                         |                        |                              |                   |                                                  | \$4            | \$22           |                     |  |
| Knight Cancer Research Building            |                            |                                         | \$7                    | \$8                          | \$8               |                                                  | \$3            | \$18           |                     |  |
| Macadam Warehouse                          | South Waterfront           |                                         | \$7                    | \$8                          | \$8               |                                                  | \$3            | \$15           | 455.70              |  |
| RiverPlace                                 | _                          |                                         |                        | Ć.                           | 40                |                                                  | ća.            | \$18           | \$55.70             |  |
| Robertson Life Sciences Building           |                            |                                         | \$7                    | \$8<br>\$8                   | \$8<br>\$8        |                                                  | \$3<br>\$3     | \$18<br>\$18   |                     |  |
| Rood Family Pavilion                       |                            | \$95.48                                 | \$7<br>\$6             | \$8                          | \$8<br>\$7        | \$12                                             | \$3            | \$18           |                     |  |
| Schnitzer Parking Lot Whitaker Parking Lot |                            | 333,40                                  | \$8                    | \$8.50                       | \$7<br>\$9        | 312                                              | 33             | 313            |                     |  |
| 4th and Clay                               |                            |                                         | 30                     | 30.30                        | 22                |                                                  |                |                | \$111.24            |  |
| Market Square Building                     | Off Campus                 |                                         |                        |                              |                   |                                                  | non-OHSU       |                | \$111.24            |  |
| Marquam Plaza                              | On Campus                  |                                         | \$4                    | \$5                          | \$6               | \$9.50                                           | \$2            | \$9.50         | \$111.24            |  |
| Other parking products                     | Location                   | <br>  Description                       | , 34                   | Rate                         | 20                | 35.50                                            | 72             | \$9.50         | To acquire          |  |
| Motorcycle Parking                         |                            | Requires OHSU Mo                        | torcycle permit        | Free                         |                   |                                                  |                |                | Request permit here |  |
| Special Reserved (ADA, maternity)          | On campus                  |                                         | nit or doctor's note.  |                              | per pay period    |                                                  |                |                | Request permit here |  |
| GME parking                                | Limited locations          | Monthly permit for                      |                        |                              | brackets 1 to 5 p | er pay period                                    | \$64.60        |                | Learn more here     |  |
|                                            |                            | ,, permitto                             |                        | Ç33.44                       |                   | ,                                                | 7000           |                |                     |  |