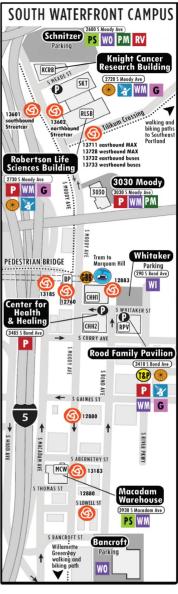

# **General Public (non patient)**

Beginning January 1, 2024

People in this commuter group generally qualify for the below services.

Click on each program or product for more information.

| BIKE AND WALK                               | Where to acquire         | Rate              | Description           |                      |         |
|---------------------------------------------|--------------------------|-------------------|-----------------------|----------------------|---------|
| Bike Valet                                  | Go By Bike               | free to public    | Free public valet at  | the Tram             |         |
|                                             | do by bike               | iree to public    | Tree public valet at  | the fram.            |         |
| PUBLIC TRANSIT                              | Where to acquire         | Fare              | Description           |                      |         |
| C-Tran Express Hop                          | Aboard transit or online | See fares online  | Vancouver to Portla   | ind rush hour transi | t       |
| Portland Aerial Tram                        | MyCommute                | See fares online  | Connects Marquam      | Hill and South Wat   | erfront |
| Portland Streetcar                          | Aboard transit or online | See fares online  | Central Portland line | es.                  |         |
| <u>TriMet</u>                               | Aboard transit or online | See fares online  | Portland regional pu  | ublic transit        |         |
| PARKING facilities                          |                          | <u>ParkMobile</u> | Paysta                | ations               |         |
|                                             |                          | Online            | Onsite                |                      |         |
|                                             |                          | Online            | Onsite                |                      |         |
| Facility                                    | Camana                   | Daile             | Harriete              | Daily (F. bayes)     |         |
| Facility                                    | Campus                   | Daily             | Hourly                | Daily (5+ hours)     |         |
| Garage A<br>Garage B                        |                          |                   |                       |                      |         |
| Garage C                                    |                          |                   | \$3                   | 3 hour max           |         |
| Garage D                                    |                          | \$15              | ŲS                    | 5 Hour max           |         |
| Garage E                                    |                          | Ų13               |                       |                      |         |
| Garage F                                    |                          | \$15              | \$3                   | 5 hour max           |         |
| Garage G                                    |                          |                   |                       |                      |         |
| Garage K                                    | Marquam Hill             | \$15              |                       |                      |         |
| <u>Lot 10</u>                               | iviaiquaiii i iiii       | \$15              |                       |                      |         |
| <u>Lot 20</u>                               |                          |                   |                       |                      |         |
| <u>Lot 30</u>                               |                          |                   |                       |                      |         |
| <u>Lot 40</u>                               |                          | \$15              | \$3                   | \$15                 |         |
| <u>Lot 50</u>                               |                          |                   |                       |                      |         |
| Lot 60                                      |                          |                   |                       |                      |         |
| Lot 70                                      |                          | <b>4</b> . =      |                       |                      |         |
| Lot 90                                      |                          | \$15              | 4-5                   | 4.5                  |         |
| 3030 Moody Lot                              |                          | \$12              | \$3                   | \$15                 |         |
| 3420 Macadam  Center for Health and Healing |                          |                   | \$4                   | \$22                 |         |
| Knight Cancer Research Building             |                          |                   | \$3                   | \$18                 |         |
| Macadam Warehouse                           | South Waterfront         |                   | \$3                   | \$15                 |         |
| Robertson Life Sciences Building            | Journ Watermont          |                   | \$3                   | \$18                 |         |
| Rood Family Pavilion                        |                          |                   | \$3                   | \$18                 |         |
| Schnitzer Parking Lot                       |                          | \$12              | \$3                   | \$13                 |         |
| Whitaker Parking Lot                        |                          | 7                 | 1-                    | 7                    |         |
| Market Square Building                      |                          |                   | non-OHSU              |                      |         |
| Marquam Plaza                               | On campus                | \$9.50            | \$2                   | \$9.50               |         |

#### **OHSU Student**

Beginning January 1, 2024

People in this commuter group generally qualify for the below services.

Click on each program or product for more information.

| Click on each program or product for mo | re information.                        |                       |                    |                   |                 |          |                                            |
|-----------------------------------------|----------------------------------------|-----------------------|--------------------|-------------------|-----------------|----------|--------------------------------------------|
| <b>BIKE AND WALK</b>                    | Where to acquire                       |                       |                    | Eligibility       |                 | Descrip  | otion                                      |
| Bike Valet                              | Go By Bike                             | free to public        |                    | General public    |                 | Free pu  | ıblic valet at the Tram.                   |
| Cash incentive                          | MyCommute                              | \$1.50/day to walk /  | \$3 to bike/scoot  | e OHSU login      |                 | Log elig | ible weekday trips on MyCommute.           |
| Facility: Marquam Hill                  | ohsu.edu/bike                          | free with permit      |                    | OHSU badge        |                 | Dillehu  | nt, Baird: Badge-access bike parking.      |
| Facility: South Waterfront              | ohsu.edu/bike                          | \$2.31/pay period or  | \$60/year          | OHSU badge        |                 | RLSB, R  | PV, KCRB: parking, shower, towel, locker.  |
| Loaner Bike                             | Go By Bike                             | free to OHSU Mem      | per for 30 days    | OHSU email        |                 | Loaner   | bike and equipment as available.           |
| Loaner E-Bike                           | Go By Bike                             | free to OHSU Mem      | per for 14 days    | OHSU email        |                 | Loaner   | e-bike and equipment as available.         |
| Subsidy: Bike                           | o2.ohsu.edu                            | \$100 subsidy at par  | <u> </u>           | OHSU email        |                 |          | ıbsidy toward eligible purchase.           |
| Subsidy: E-Bike                         | o2.ohsu.edu                            | \$200 subsidy at par  | tner shop          | OHSU email        |                 | \$200 su | ubsidy toward eligible purchase.           |
| PUBLIC TRANSIT                          | Where to acquire                       | Rate                  |                    | Eligibility       |                 | Descrip  | otion                                      |
| Cash incentive                          | <u>MyCommute</u>                       | \$1.50/day to take to | ake transit        | OHSU login        |                 | Log elig | ible weekday trips on MyCommute.           |
| C-Tran Express Hop                      | customer service                       | \$385/transit year    |                    | OHSU badge        |                 | Vancou   | iver to Portland rush hour transit.        |
| Portland Aerial Tram                    | <u>onsite</u>                          | OHSU badge or pas     | s                  | badge or patie    | nt              | Connec   | ts Marquam Hill, South Waterfront.         |
| Portland Streetcar                      | <u>customer service</u>                | free with badge       |                    | OHSU badge        |                 | Central  | Portland lines.                            |
| TriMet Hop                              | customer service                       | \$50/Sept to end of   | Aug                | OHSU badge        |                 | Pay per  | riod deductions or pay in full.            |
| RIDES                                   | Where to acquire                       | Rate                  |                    | Eligibility       |                 | Descrip  | otion                                      |
| OHSU Carpool app                        | ohsu.edu/carpool                       | \$3/per weekday to    | drive + pickup ric | le See website    |                 | Additio  | nal incentives may apply.                  |
| Guaranteed Ride Home                    | MyCommute                              | Credit for Lyft ride  | •                  | MyCommute r       | nember          |          | om work due to personal emergency.         |
| PARKING facilities                      |                                        | ParkMobile            | Payst              | ations            | Restricted      |          |                                            |
| TAIRING facilities                      |                                        |                       |                    |                   | nestricted      | Re       | estricted Parking permit                   |
|                                         |                                        | Online                | On                 | site              |                 |          | approval                                   |
|                                         |                                        |                       |                    |                   |                 | ٥,       | approvai                                   |
| Facility                                | Campus                                 | Daily                 | Hourly             | Daily (5+         | Brackets<br>1-5 | Stu      | udents with a compelling and/or            |
| . '                                     |                                        | Free                  |                    | hours) Free       | 1- 5            |          | nergent need to obtain a parking permit    |
| Neveh Shalom                            | Marquam Hill via TriMet                | Free                  |                    | Free              |                 | ma       | ay request a parking permit based on       |
| Garage A                                |                                        |                       |                    |                   |                 |          | ogram approval, space availability, and    |
| Garage C                                |                                        |                       | \$3                | 3 hour max        |                 |          | ner criteria as set forth by Campus Access |
| Garage C<br>Garage D                    |                                        | \$15                  | γs                 | 3 Hour max        |                 | an       | d Commute Services.                        |
| Garage F                                |                                        | ŢIJ                   |                    |                   |                 | So       | e rates on the All Products and Rates      |
| Garage F                                |                                        | \$15                  | \$3                | 5 hour max        |                 |          | eet under Parking > Restricted.            |
| Garage G                                |                                        |                       |                    |                   |                 |          |                                            |
| Garage K                                | N4==================================== | \$15                  |                    |                   |                 | Co       | ntact commute@ohsu.edu with                |
| Lot 10                                  | Marquam Hill                           | \$15                  |                    |                   |                 | qu       | estions.                                   |
| Lot 20                                  |                                        |                       |                    |                   |                 |          |                                            |
| Lot 30                                  |                                        |                       |                    |                   |                 |          |                                            |
| Lot 40                                  |                                        | \$15                  | \$3                | \$15              |                 |          |                                            |
| Lot 50                                  |                                        |                       |                    |                   |                 |          |                                            |
| <u>Lot 60</u>                           |                                        |                       |                    |                   | \$84.87         |          |                                            |
| <u>Lot 70</u>                           |                                        |                       |                    |                   |                 |          |                                            |
| <u>Lot 90</u>                           |                                        | \$15                  |                    |                   |                 |          |                                            |
| 3030 Moody Lot                          |                                        | \$12                  | \$3                | \$15              |                 |          |                                            |
| 3420 Macadam                            |                                        |                       |                    | ,                 |                 |          |                                            |
| Center for Health and Healing           |                                        |                       | \$4                | \$22              |                 |          |                                            |
| Knight Cancer Research Building         |                                        |                       | \$3<br>\$3         | \$18<br>\$15      |                 |          |                                            |
| Macadam Warehouse                       | South Waterfront                       |                       | , 35<br>, 35       | \$15              |                 |          |                                            |
| Robertson Life Sciences Building        |                                        |                       | \$3                | \$18              |                 |          |                                            |
| Rood Family Pavilion                    |                                        |                       | \$3                | \$18              |                 |          |                                            |
| Schnitzer Parking Lot                   |                                        | \$12                  | \$3                | \$13              | \$95.48         |          |                                            |
| Whitaker Parking Lot                    |                                        | 712                   | 7,5                | 715               | Ç33140          |          |                                            |
| Other parking products                  | Location                               | Location              |                    |                   |                 | To acq   | uire                                       |
| Motorcycle Parking                      | On campus                              | On campus             | Requires OHSU      | Motorcycle pern   | nit.            | Fre      | e Request permit here                      |
| Special Reserved (ADA, maternity)       | On campus                              | On campus             | Requires ADA p     | ermit or doctor's | note.           | \$63.    | 00 Request permit here                     |

#### Contractor, vendor, volunteer

Beginning January 1, 2024

People in this commuter group generally qualify for the below services.

Click on each program or product for more information.

| BIKE AND WALK  Bike Valet  Cash incentive  Facility: Marquam Hill  Facility: South Waterfront  Loaner Bike  Loaner E-Bike | Where to acquire Go By Bike MyCommute ohsu.edu/bike | free to public<br>\$1.50/day to walk / |                      | Eligibility<br>General public | Description Free public valet a | t the Tram.                               |
|---------------------------------------------------------------------------------------------------------------------------|-----------------------------------------------------|----------------------------------------|----------------------|-------------------------------|---------------------------------|-------------------------------------------|
| Cash incentive Facility: Marquam Hill Facility: South Waterfront Loaner Bike                                              | MyCommute                                           |                                        |                      |                               | Free public valet a             | t the Tram.                               |
| Facility: Marquam Hill Facility: South Waterfront Loaner Bike                                                             | MyCommute                                           |                                        | 44. 14 1 .           |                               |                                 |                                           |
| Facility: Marquam Hill Facility: South Waterfront Loaner Bike                                                             |                                                     |                                        | S3 to bike/scooter   | OHSU login                    | Log eligible weekd              | ay trips on MyCommute.                    |
| Facility: South Waterfront Loaner Bike                                                                                    |                                                     | free with permit                       | 70 10 0              | OHSU badge                    |                                 | adge-access bike parking.                 |
| Loaner Bike                                                                                                               | ohsu.edu/bike                                       | \$2.31/pay period or                   | \$60/year            | OHSU badge                    |                                 | parking, shower, towel, locker.           |
|                                                                                                                           | Go By Bike                                          | free to OHSU Memb                      |                      | OHSU email                    |                                 | quipment as available.                    |
| LOUTICI E DIKC                                                                                                            | Go By Bike                                          | free to OHSU Memb                      |                      | OHSU email                    |                                 | equipment as available.                   |
| Subsidy: Bike                                                                                                             | o2.ohsu.edu                                         | \$100 subsidy at part                  |                      | OHSU email                    |                                 | ard eligible purchase.                    |
| Subsidy: E-Bike                                                                                                           | o2.ohsu.edu                                         | \$200 subsidy at part                  |                      | OHSU email                    |                                 | ard eligible purchase.                    |
| PUBLIC TRANSIT                                                                                                            | Where to acquire                                    | Rate                                   |                      | Eligibility                   | Description                     |                                           |
| Cash incentive                                                                                                            | MyCommute                                           | \$1.50/day to take ta                  | ke transit           | OHSU login                    |                                 | lay trips on MyCommute.                   |
| C-Tran Express Hop                                                                                                        | customer service                                    | \$385/transit year                     |                      | OHSU badge                    |                                 | land rush hour transit.                   |
| Portland Aerial Tram                                                                                                      | onsite                                              | OHSU badge or pass                     |                      | badge or patient              |                                 | m Hill, South Waterfront.                 |
| Portland Streetcar                                                                                                        | customer service                                    | free with badge                        |                      | OHSU badge                    | Central Portland li             |                                           |
| TriMet Hop                                                                                                                | customer service                                    | \$50/Sept to end of A                  | λυσ                  | OHSU badge                    | Pay period deduct               |                                           |
|                                                                                                                           |                                                     |                                        | ·ug                  |                               | ray period deduct               |                                           |
| RIDES                                                                                                                     | Where to acquire                                    | Rate                                   |                      | Eligibility                   |                                 | Description                               |
| OHSU Carpool app Guaranteed Ride Home                                                                                     | ohsu.edu/carpool MyCommute                          | \$3/per weekday to o                   | drive + pickup rider | See website MyCommute memb    | hor                             | Additional incentives may apply.          |
|                                                                                                                           | wycommute                                           | 1                                      | De stations          | Mycommute memi                |                                 | Ride from work due to personal emergency. |
| PARKING facilities                                                                                                        |                                                     | <u>ParkMobile</u>                      | Paystations          |                               | Restricted                      |                                           |
|                                                                                                                           |                                                     | Online                                 | On                   | site                          |                                 |                                           |
|                                                                                                                           |                                                     |                                        |                      |                               |                                 |                                           |
| Facility                                                                                                                  | Campus                                              | Daily                                  | Hourly               | Daily (5+ hours)              | •                               |                                           |
| Neveh Shalom                                                                                                              | Marquam Hill via TriMet                             | Free                                   |                      | Free                          | Free                            |                                           |
| Garage A<br>Garage B                                                                                                      |                                                     |                                        |                      |                               |                                 |                                           |
| Garage C                                                                                                                  |                                                     |                                        | \$3                  | 3 hour max                    |                                 |                                           |
|                                                                                                                           | _                                                   | \$15                                   | Ţ3                   | 3 Hour max                    |                                 |                                           |
| Garage D                                                                                                                  |                                                     | \$15                                   |                      |                               | 1                               |                                           |
| Garage E                                                                                                                  |                                                     | 4.5                                    | **                   |                               |                                 |                                           |
| Garage F                                                                                                                  |                                                     | \$15                                   | \$3                  | 5 hour max                    |                                 |                                           |
| Garage G                                                                                                                  |                                                     |                                        |                      |                               |                                 |                                           |
| Garage K                                                                                                                  | Marguam Hill                                        | \$15                                   |                      |                               |                                 |                                           |
| Lot 10                                                                                                                    |                                                     | \$15                                   |                      |                               |                                 |                                           |
| <u>Lot 20</u>                                                                                                             |                                                     |                                        |                      |                               |                                 |                                           |
| <u>Lot 30</u>                                                                                                             |                                                     |                                        |                      |                               |                                 |                                           |
| <u>Lot 40</u>                                                                                                             |                                                     | \$15                                   | \$3                  | \$15                          |                                 |                                           |
| <u>Lot 50</u>                                                                                                             |                                                     |                                        |                      |                               |                                 |                                           |
| Lot 60                                                                                                                    |                                                     |                                        |                      |                               |                                 |                                           |
| Lot 70                                                                                                                    |                                                     |                                        |                      |                               |                                 |                                           |
| Lot 90                                                                                                                    |                                                     | \$15                                   |                      |                               |                                 |                                           |
| 3030 Moody Lot                                                                                                            |                                                     | \$12                                   | \$3                  | \$15                          |                                 |                                           |
| 3420 Macadam                                                                                                              |                                                     |                                        | 7-                   | 7-0                           | 1                               |                                           |
| Center for Health and Healing                                                                                             |                                                     |                                        | \$4                  | \$22                          | 1                               |                                           |
|                                                                                                                           |                                                     |                                        | \$3                  | \$18                          |                                 |                                           |
| Knight Cancer Research Building                                                                                           | _                                                   |                                        |                      |                               |                                 |                                           |
| Macadam Warehouse                                                                                                         | South Waterfront                                    |                                        | \$3                  | \$15                          | 4                               |                                           |
| RiverPlace                                                                                                                |                                                     |                                        |                      |                               | \$55.70                         |                                           |
| Robertson Life Sciences Building                                                                                          |                                                     |                                        | \$3                  | \$18                          |                                 |                                           |
| Rood Family Pavilion                                                                                                      |                                                     |                                        | \$3                  | \$18                          |                                 |                                           |
| Schnitzer Parking Lot                                                                                                     |                                                     | \$12                                   | \$3                  | \$13                          |                                 |                                           |
| Whitaker Parking Lot                                                                                                      |                                                     |                                        |                      |                               | 444.53                          |                                           |
| 4th and Clay                                                                                                              | 011.0                                               |                                        |                      |                               | \$111.24                        |                                           |
| Market Square Building                                                                                                    | Off Campus                                          |                                        | non-OHSU             |                               | \$111.24                        |                                           |
| Marquam Plaza                                                                                                             |                                                     | \$9.50                                 | \$2                  | \$9.50                        | \$106.09                        |                                           |
|                                                                                                                           | Location                                            |                                        |                      | Rate                          | To acquire                      |                                           |
|                                                                                                                           | Location                                            |                                        |                      |                               |                                 |                                           |
| Other parking products  Motorcycle Parking                                                                                | On campus                                           | Requires OHSU Mot                      | orcycle permit.      | Free                          | Request permit he               | <u>ere</u>                                |

#### **House Officer**

Beginning January 1, 2024

People in this commuter group generally qualify for the below services.

Click on each program or product for more information. More on how Wage Based Reservation Parking is determined here.

| Click on each program or product for m     | ore information.           | More on how Wage                        | e Based Reservation Pa | rking is determi             | ned here.         |                                                  |                |                |                     |  |
|--------------------------------------------|----------------------------|-----------------------------------------|------------------------|------------------------------|-------------------|--------------------------------------------------|----------------|----------------|---------------------|--|
| BIKE AND WALK                              | Where to acquire           |                                         |                        | Eligibility                  |                   | Description                                      |                |                |                     |  |
| Bike Valet                                 | Go By Bike                 | free to public                          |                        | General public               |                   | Free public vale                                 | t at the Tram  |                |                     |  |
| Cash incentive                             | MyCommute                  |                                         | \$3 to bike/scooter    | OHSU login                   | •                 | Log eligible weekday trips on MyCommute.         |                |                |                     |  |
| Facility: Marquam Hill                     | ohsu.edu/bike              | free with permit                        | 33 to bike/scooter     | OHSU badge                   |                   | Dillehunt, Baird: Badge-access bike parking.     |                |                |                     |  |
| Facility: South Waterfront                 | ohsu.edu/bike              | \$2.31/pay period o                     | r \$60/vear            | OHSU badge                   |                   | RLSB, RPV, KCRB: parking, shower, towel, locker. |                |                |                     |  |
| Loaner Bike                                | Go By Bike                 | free to OHSU Mem                        |                        | OHSU email                   |                   | Loaner bike and                                  |                |                |                     |  |
| Loaner E-Bike                              | Go By Bike                 | free to OHSU Mem                        |                        | OHSU email                   |                   | Loaner e-bike a                                  |                |                |                     |  |
| Subsidy: Bike                              | o2.ohsu.edu                | \$100 subsidy at par                    | tner shop              | OHSU email                   |                   | \$100 subsidy to                                 |                |                |                     |  |
| Subsidy: E-Bike                            | o2.ohsu.edu                | \$200 subsidy at par                    | tner shop              | OHSU email                   |                   | \$200 subsidy to                                 | ward eligible  | purchase.      |                     |  |
| PUBLIC TRANSIT                             | Address Assessed to        |                                         |                        | Eligibility                  |                   | Barrello de la companione                        |                |                |                     |  |
|                                            | Where to acquire           | Rate                                    | 1                      |                              |                   | Description                                      |                |                |                     |  |
| Cash incentive                             | <u>MyCommute</u>           | \$1.50/day to take t                    | ake transit            | OHSU login                   |                   | Log eligible wee                                 |                |                |                     |  |
| C-Tran Express Hop Portland Aerial Tram    | customer service<br>onsite | \$385/transit year<br>OHSU badge or pas |                        | OHSU badge                   |                   | Vancouver to Po                                  |                |                |                     |  |
| Portland Streetcar                         | customer service           | free with badge                         | 15                     | badge or patie<br>OHSU badge | nı                | Central Portland                                 |                | in waterfront. |                     |  |
| TriMet Hop                                 | customer service           | \$50/Sept to end of                     | Δυσ                    | OHSU badge                   |                   | Pay period dedu                                  |                | in full        |                     |  |
| TriMEt Hop: GRU                            | customer service           | \$25/first annual pa                    |                        | OHSU badge                   |                   | Pay period dedu                                  |                |                |                     |  |
|                                            | <u>customer service</u>    | 323/1113t attitual pa                   | 33, 330 to renew       | Oriso bauge                  |                   | ray period dedi                                  | actions or pay | iii iuii.      |                     |  |
| RIDES                                      | Where to acquire           | Rate                                    |                        | Eligibility                  |                   | Description                                      |                |                |                     |  |
| OHSU Carpool app                           | ohsu.edu/carpool           | \$3/per weekday to                      | drive + pickup rider   | See website                  |                   | Additional incer                                 | ntives may ap  | ply.           |                     |  |
| Guaranteed Ride Home                       | MyCommute                  | Credit for Lyft ride                    |                        | MyCommute i                  | member            | Ride from work                                   |                | nal emergency. |                     |  |
| <u>Lyft Off</u>                            | o2.ohsu.edu/lyftoff        | \$20 credit per shift                   |                        | See website                  |                   | 9pm-5am for el                                   | igible trips.  |                |                     |  |
| PARKING facilities                         |                            | Long term                               | Wage Based Daily       | Reservations                 |                   | <u>ParkMobile</u>                                | Pavs           | stations       | Off campus          |  |
|                                            |                            |                                         |                        | \$65,000 -                   | \$80,000 -        |                                                  | •              |                |                     |  |
|                                            |                            | Resident/GME                            | \$47,151 - \$64,999    | \$79,999                     | \$100,525         | Online                                           |                | Onsite         |                     |  |
|                                            |                            |                                         |                        | \$13,333                     | \$100,323         |                                                  |                |                |                     |  |
|                                            |                            |                                         |                        |                              |                   |                                                  |                |                |                     |  |
|                                            |                            |                                         | Bracket 2              | Bracket 3                    | Bracket 4         |                                                  |                |                |                     |  |
|                                            |                            |                                         | - "                    | - "                          | - "               |                                                  | l              | Daily (5+      |                     |  |
| Facility                                   | Campus                     | Per pay period                          |                        | Daily                        | Daily             | Daily                                            | Hourly         | hours)         | Per pay period      |  |
| Neveh Shalom                               | Marquam Hill via TriMet    | Free                                    | Free                   | Free                         | Free              | Free                                             |                |                | Free                |  |
| After 1pm                                  | Various locations          |                                         | \$3                    | \$3                          | \$3               |                                                  |                |                |                     |  |
| Garage A                                   | _                          |                                         | \$9                    | \$10                         | \$11              |                                                  |                |                |                     |  |
| Garage C                                   | _                          |                                         | \$9                    | \$10                         | \$11              |                                                  | \$3            | 3 hour max     |                     |  |
| Garage D                                   | _                          |                                         | \$8                    | \$9                          | \$10              | \$15                                             | 33             | 3 Hour max     |                     |  |
| Garage E                                   |                            | \$55.44                                 | \$9                    | \$10                         | \$11              | 313                                              |                |                |                     |  |
| Garage F                                   |                            | \$55.44                                 | \$8                    | \$9                          | \$10              | \$15                                             | \$3            | 5 hour max     |                     |  |
| Garage G                                   |                            | <b>455.11</b>                           | 45                     | Ų,                           | 720               | Ų Z J                                            | 75             | J Hour max     |                     |  |
| Garage K                                   |                            |                                         | \$9                    | \$10                         | \$11              | \$15                                             |                |                |                     |  |
| Lot 10                                     |                            |                                         | \$9                    | \$10                         | \$11              | \$15                                             |                |                |                     |  |
| Lot 20                                     |                            |                                         | \$8                    | \$9                          | \$10              |                                                  |                |                |                     |  |
| Lot 30                                     |                            |                                         | \$8                    | \$9                          | \$10              |                                                  |                |                |                     |  |
| Lot 40                                     |                            |                                         | \$6                    | \$7                          | \$8               | \$15                                             | \$3            | \$15           |                     |  |
| Lot 50                                     |                            |                                         | \$6                    | \$7                          | \$8               |                                                  |                |                |                     |  |
| Lot 60                                     |                            |                                         | \$6                    | \$7                          | \$8               |                                                  |                |                |                     |  |
| <u>Lot 70</u>                              |                            |                                         | \$6                    | \$7                          | \$8               |                                                  |                |                |                     |  |
| <u>Lot 90</u>                              |                            |                                         | \$4                    | \$5                          | \$6               | \$15                                             |                |                |                     |  |
| 3030 Moody Lot                             |                            |                                         | \$7                    | \$8                          | \$8               | \$12                                             | \$3            | \$15           |                     |  |
| 3420 Macadam                               |                            |                                         | \$7                    | \$8                          | \$8               |                                                  |                |                |                     |  |
| Center for Health and Healing              |                            |                                         |                        |                              |                   |                                                  | \$4            | \$22           |                     |  |
| Knight Cancer Research Building            |                            |                                         | \$7                    | \$8                          | \$8               |                                                  | \$3            | \$18           |                     |  |
| Macadam Warehouse                          | South Waterfront           |                                         | \$7                    | \$8                          | \$8               |                                                  | \$3            | \$15           | 455.70              |  |
| RiverPlace                                 | _                          |                                         |                        | Ć.                           | 40                |                                                  | ća.            | \$18           | \$55.70             |  |
| Robertson Life Sciences Building           |                            |                                         | \$7                    | \$8<br>\$8                   | \$8<br>\$8        |                                                  | \$3<br>\$3     | \$18<br>\$18   |                     |  |
| Rood Family Pavilion                       |                            | \$95.48                                 | \$7<br>\$6             | \$8                          | \$8<br>\$7        | \$12                                             | \$3            | \$18           |                     |  |
| Schnitzer Parking Lot Whitaker Parking Lot |                            | 333,40                                  | \$8                    | \$8.50                       | \$7<br>\$9        | 312                                              | 33             | 313            |                     |  |
| 4th and Clay                               |                            |                                         | 30                     | 30.30                        | 22                |                                                  |                |                | \$111.24            |  |
| Market Square Building                     | Off Campus                 |                                         |                        |                              |                   |                                                  | non-OHSU       |                | \$111.24            |  |
| Marquam Plaza                              | On Campus                  |                                         | \$4                    | \$5                          | \$6               | \$9.50                                           | \$2            | \$9.50         | \$111.24            |  |
| Other parking products                     | Location                   | <br>  Description                       | , 34                   | Rate                         | 20                | 35.50                                            | 72             | \$9.50         | To acquire          |  |
| Motorcycle Parking                         |                            | Requires OHSU Mo                        | torcycle permit        | Free                         |                   |                                                  |                |                | Request permit here |  |
| Special Reserved (ADA, maternity)          | On campus                  |                                         | nit or doctor's note.  |                              | per pay period    |                                                  |                |                | Request permit here |  |
| GME parking                                | Limited locations          | Monthly permit for                      |                        |                              | brackets 1 to 5 p | er pay period                                    | \$64.60        |                | Learn more here     |  |
|                                            |                            | ,, permitto                             |                        | Ç33.44                       |                   | ,                                                | 7000           |                |                     |  |