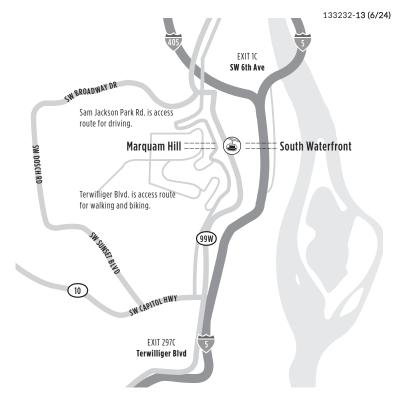

## From Lake Oswego / Sellwood Bridge area

- Travel north on SW Macadam Ave.
- Turn left onto SW Boundary St.
- Proceed one block and turn right onto SW Corbett Ave.
- Turn left onto SW Hamilton St.
- Turn right onto SW Barbur Blvd. and continue for approximately 2.5 miles.
- Make a sharp left onto SW Caruthers St.
- Turn left at the second light onto SW 6th Ave.

#### From the west

- Travel east on Hwy. 26/Sunset Hwy.
- Stay in the right lane and follow the signs to I-405 (Salem / The Dalles).
- After passing through the Vista Ridge tunnel, stay to the right as the freeway branches.
- Take the 6th Ave. exit.
- Turn right onto SW 6th Ave., following signs to OHSU.

# From the east

- Travel west on I-84. Follow signs to I-5 south (Salem).
- Cross the Marquam Bridge and merge into one of the two left lanes to City Center/Beaverton.
- Take the SW 6th Ave. exit. Immediately move to the left lane and turn onto SW College St. (or the next street that allows a left turn).
- Turn left onto SW Broadway Ave. and move to the right lane.
- Bear right onto SW 6th Ave., following signs to OHSU.

### From the south via I-5

- Travel north on I-5.
- Take exit 297 (Terwilliger Blvd).
- Turn left at stop light onto SW Terwilliger Blvd.
- Turn right onto SW Barbur Blvd. and continue for approximately 3 miles.
- Make a sharp left onto SW Caruthers St.
- Turn left at the second light onto SW 6th Ave.

### From the south using SW Barbur Blvd.

- Travel north on SW Barbur Blvd.
- Make a sharp left onto SW Caruthers St.
- Turn left at the second light onto SW 6th Ave.

## From the southeast

- Travel west on SE Powell Blvd.
- Cross the Ross Island Bridge and take the City Center exit.
- Stay in the left lane and merge onto SW Kelly, which will turn into SW Arthur.
- After crossing SW Barbur Blvd., bear left onto SW Caruthers.
- Turn left onto SW 6th Ave.

#### From the north

- Travel south on I-5 toward Salem.
- Cross the Marquam Bridge and merge into one of the two left lanes to City Center/Beaverton.
- Take the SW 6th Ave exit. Immediately move to the left lane and turn onto SW College St.
- (or the next street that allows a left turn).
- Turn left onto SW Broadway Ave. and move to the right lane.
- Bear right onto SW 6th Ave, following signs to OHSU.

#### From OHSU South Waterfront Campus

Portland Aerial Tram is a five minute ride to Marquam Hill Campus

- Travel north on SW Moody Ave.
- Turn left onto SW River Pkwy.
- Continue onto SW Harrison St.
- Turn left at SW 5th Ave.
- Turn slightly left to stay on SW 5th Ave.
- Turn right at first cross-street onto SW Caruthers St.
- Turn left on SW 6th Ave.
- Follow signs to OHSU.