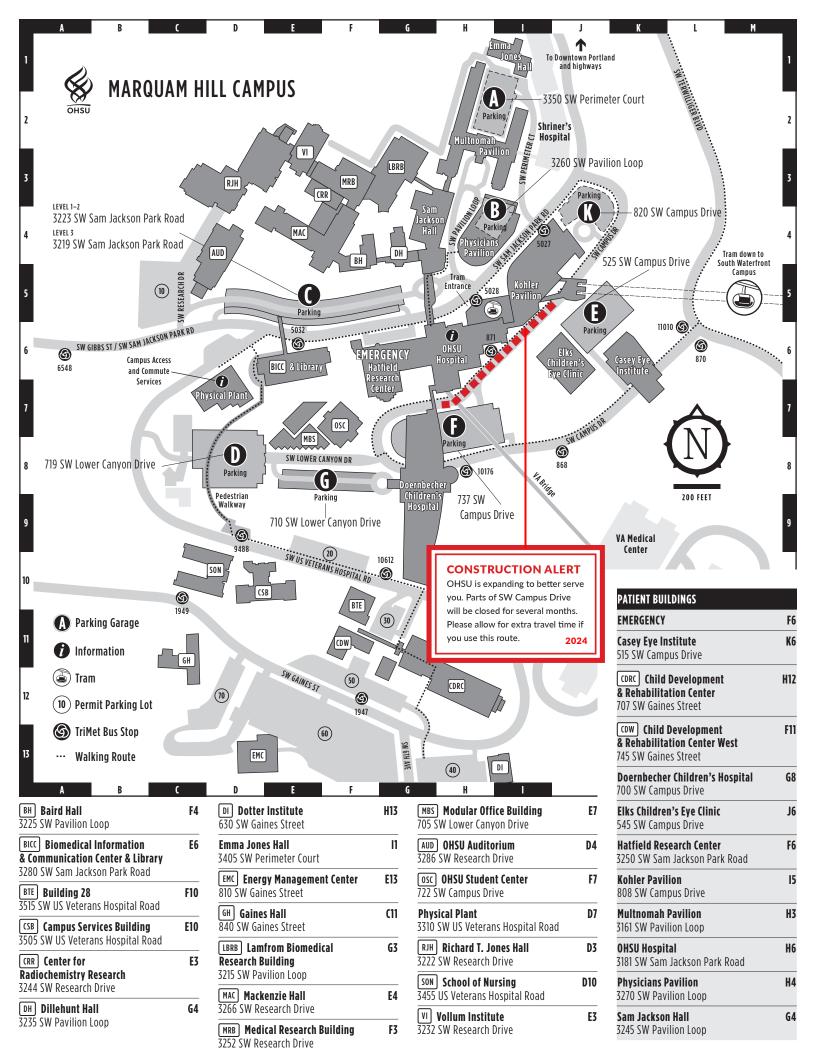

# **Directions to Marquam Hill**

- Plan a trip by transit at trimet.org.
  OHSU Hospital is Stop 5028.
- Plan a trip by biking, walking and share options at ohsu.edu/visit.
- Portland Aerial Tram is a five minute ride between OHSU Hospital and Center for Health & Healing. Free to OHSU patients with a courtesy ticket.