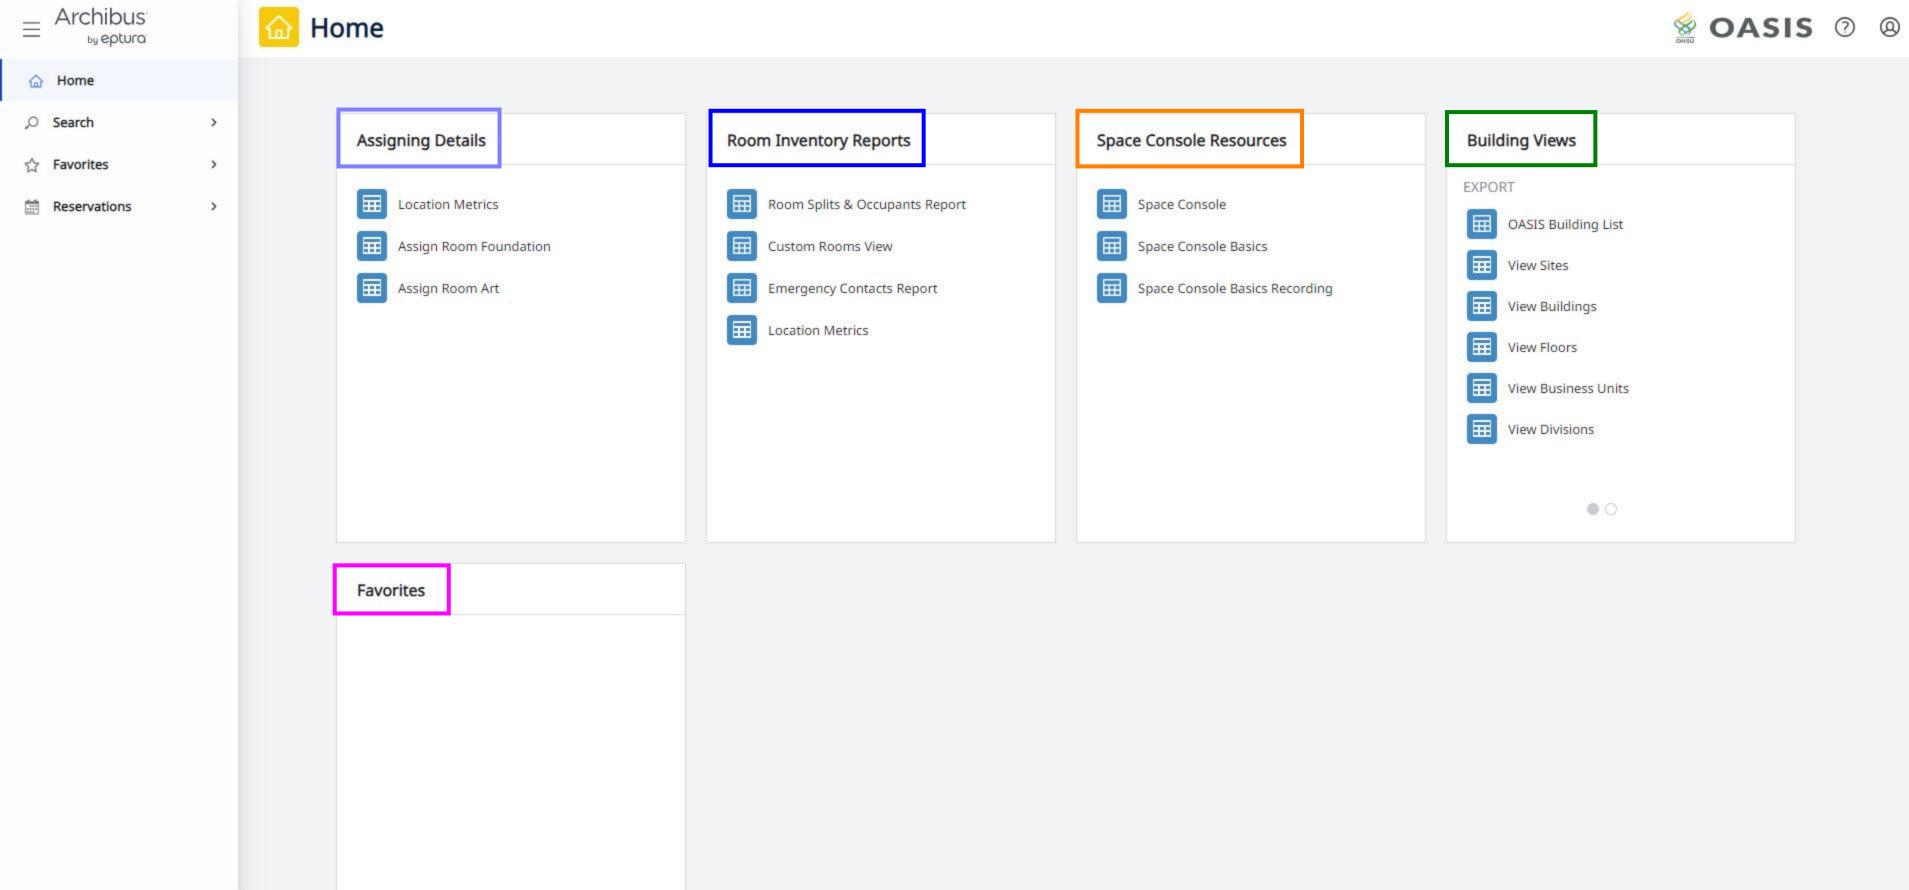

### **Assigning Details**

**Location Metrics** – dynamic overview of all buildings with simple map functions

**Assign Room Foundation** – platform to assign Foundation to specific rooms

**Assign Room Art** – platform to assign art to specific rooms

#### **Room Inventory Reports**

**Room Splits & Occupants Report** – automatic download of XLSX report containing all details of tracked rooms; can be filtered on any included fields; updated monthly

Custom Rooms View – simplified view of monthly report; automatically updated

**Emergency Contacts Report** – automatic download of XLSX report containing all emergency contacts assigned to individual rooms; updated quarterly

Location Metrics – dynamic overview of all buildings with simple map functions

#### **Space Console Resources**

**Space Console** – platform to view, customize, and print floor plans

**Space Console Basics** – PDF download of basic Space Console navigation

**Space Console Basics Recording** – video of basic Space Console navigation

# **Building Views**

**OASIS Building List** – filterable summary report view containing space metrics of all tracked buildings that are no longer found in <u>Building List Smartsheet</u>; automatically updated & can be downloaded into XLSX file

**View Sites/Bldgs/Floors/etc.** – basic views of corresponding data fields

## **Favorites**

If you click the star icon at the top of any page you navigate to while in OASIS, that page will show in this Favorites container for quick access to frequently used pages