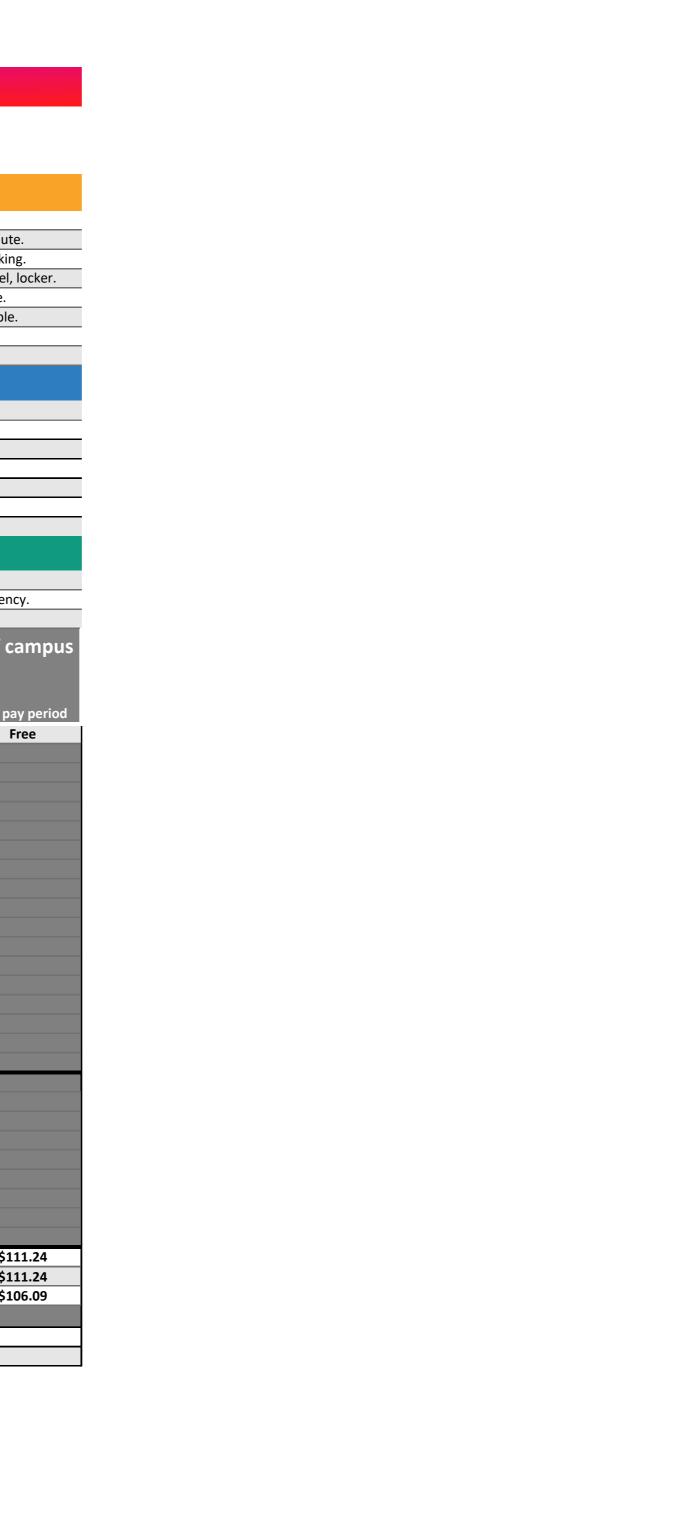

# Contractor, vendor, volunteer

#### Beginning January 1, 2024

People in this commuter group generally qualify for the below services.

Click on each program or product for more information.

| Click on each program or product for mor | e information.          |                       |                      |                  |                      |                                           |
|------------------------------------------|-------------------------|-----------------------|----------------------|------------------|----------------------|-------------------------------------------|
| BIKE AND WALK                            | Where to acquire        | Rate                  |                      | Eligibility      | Description          |                                           |
| Bike Valet                               | Go By Bike              | free to public        |                      | General public   | Free public valet a  | t the Tram.                               |
| Cash incentive                           | MyCommute               | \$1.50/day to walk /  | \$3 to bike/scooter  | OHSU login       | Log eligible weekd   | lay trips on MyCommute.                   |
| Facility: Marquam Hill                   | ohsu.edu/bike           | free with permit      |                      | OHSU badge       | Dillehunt, Baird: B  | adge-access bike parking.                 |
| Facility: South Waterfront               | ohsu.edu/bike           | \$2.31/pay period or  |                      | OHSU badge       |                      | parking, shower, towel, locker.           |
| <u>Loaner Bike</u>                       | Go By Bike              | free to OHSU Memb     | <u> </u>             | OHSU email       |                      | quipment as available.                    |
| <u>Loaner E-Bike</u>                     | Go By Bike              | free to OHSU Memb     | <u> </u>             | OHSU email       |                      | equipment as available.                   |
| Subsidy: Bike                            | o2.ohsu.edu             | \$100 subsidy at part | ·                    | OHSU email       |                      | ard eligible purchase.                    |
| Subsidy: E-Bike                          | o2.ohsu.edu             | \$200 subsidy at part | tner shop            | OHSU email       | \$200 subsidy toward | ard eligible purchase.                    |
| PUBLIC TRANSIT                           | Where to acquire        | Rate                  |                      | Eligibility      | Description          |                                           |
| <u>Cash incentive</u>                    | <u>MyCommute</u>        | \$1.50/day to take ta | ike transit          | OHSU login       | Log eligible weekd   | lay trips on MyCommute.                   |
| C-Tran Express Hop                       | <u>customer service</u> | \$385/transit year    |                      | OHSU badge       |                      | land rush hour transit.                   |
| Portland Aerial Tram                     | <u>onsite</u>           | OHSU badge or pass    | 5                    | badge or patient |                      | m Hill, South Waterfront.                 |
| Portland Streetcar                       | <u>customer service</u> | free with badge       |                      | OHSU badge       | Central Portland li  |                                           |
| TriMet Hop                               | <u>customer service</u> | \$50/Sept to end of   | Aug                  | OHSU badge       | Pay period deduct    | ions or pay in full.                      |
| RIDES                                    | Where to acquire        | Rate                  |                      | Eligibility      |                      | Description                               |
| OHSU Carpool app                         | ohsu.edu/carpool        | \$3/per weekday to    | drive + pickup rider | See website      |                      | Additional incentives may apply.          |
| <b>Guaranteed Ride Home</b>              | <u>MyCommute</u>        | Credit for Lyft ride  |                      | MyCommute memb   | per                  | Ride from work due to personal emergency. |
| PARKING facilities                       |                         | ParkMobile            | Paystations          |                  | Restricted           |                                           |
|                                          |                         | Online                |                      | site             |                      |                                           |
|                                          |                         | Online                | Ons                  | site             |                      |                                           |
| Facility                                 | Campus                  | D.:ll.                | Harrie               | Deile (E. basse) | D                    |                                           |
|                                          | _                       | Daily                 | Hourly               | Daily (5+ hours) | Per pay period       |                                           |
| Neveh Shalom                             | Marquam Hill via TriMet | Free                  |                      | Free             | Free                 |                                           |
| Garage A                                 |                         |                       |                      |                  |                      |                                           |
| Garage B                                 |                         |                       | A a                  |                  |                      |                                           |
| Garage C                                 |                         | 4.5                   | \$3                  | 3 hour max       |                      |                                           |
| Garage D                                 |                         | \$15                  |                      |                  |                      |                                           |
| Garage E                                 |                         | 4 : =                 | 4 -                  | - •              |                      |                                           |
| Garage F                                 |                         | \$15                  | \$3                  | 5 hour max       |                      |                                           |
| Garage G                                 |                         |                       |                      |                  |                      |                                           |
| Garage K                                 | Marquam Hill            | \$15                  |                      |                  |                      |                                           |
| Lot 10                                   |                         | \$15                  |                      |                  |                      |                                           |
| Lot 20                                   |                         |                       |                      |                  |                      |                                           |
| <u>Lot 30</u>                            |                         |                       |                      |                  |                      |                                           |
| Lot 40                                   |                         | \$15                  | \$3                  | \$15             |                      |                                           |
| <u>Lot 50</u>                            |                         |                       |                      |                  |                      |                                           |
| <u>Lot 60</u>                            |                         |                       |                      |                  |                      |                                           |
| <u>Lot 70</u>                            |                         |                       |                      |                  |                      |                                           |
| <u>Lot 90</u>                            |                         | \$15                  |                      |                  |                      |                                           |
| 3030 Moody Lot                           |                         | \$12                  | \$3                  | \$15             |                      |                                           |
| 3420 Macadam                             |                         |                       |                      |                  |                      |                                           |
| Center for Health and Healing            |                         |                       | \$4                  | \$22             |                      |                                           |
| Knight Cancer Research Building          |                         |                       | \$3                  | \$18             |                      |                                           |
| Macadam Warehouse                        | South Waterfront        |                       | \$3                  | \$15             |                      |                                           |
| Robertson Life Sciences Building         |                         |                       | \$3                  | \$18             |                      |                                           |
| Rood Family Pavilion                     |                         |                       | \$3                  | \$18             |                      |                                           |
| Schnitzer Parking Lot                    |                         | \$12                  | \$3                  | \$13             |                      |                                           |
| Whitaker Parking Lot                     |                         |                       |                      |                  |                      |                                           |
| 4th and Clay                             |                         |                       |                      |                  | \$111.24             |                                           |
| Market Square Building                   | Off Campus              |                       | non-OHSU             |                  | \$111.24             |                                           |
| Marquam Plaza                            |                         | \$9.50                | \$2                  | \$9.00           | \$106.09             |                                           |
| Other parking products                   | Location                |                       |                      | Rate             | To acquire           |                                           |
| Motorcycle Parking                       |                         | Requires OHSU Mot     | orcycle permit.      | Free             | Request permit he    | ere                                       |
| Special Reserved (ADA, maternity)        | On campus               | Requires ADA perm     |                      | \$63.00          | Request permit he    |                                           |
|                                          |                         |                       |                      |                  | -                    |                                           |

### **House Officer**

#### Beginning January 1, 2024

People in this commuter group generally qualify for the below services.

| Click on each program or product for m                                      | ore information.        | More on how Wage Based Reservation Parking is determined here. |                            |                     |                        |                   |                                              |                                       |                                         |                        |
|-----------------------------------------------------------------------------|-------------------------|----------------------------------------------------------------|----------------------------|---------------------|------------------------|-------------------|----------------------------------------------|---------------------------------------|-----------------------------------------|------------------------|
| <b>BIKE AND WALK</b>                                                        | Where to acquire        | Rate                                                           |                            |                     | Eligibility            |                   | Description                                  |                                       |                                         |                        |
| Bike Valet                                                                  | Go By Bike              | free to public                                                 |                            |                     | General public         | <b>.</b>          | Free public valet                            | t at the Tram                         |                                         |                        |
| Cash incentive                                                              | MyCommute               | \$1.50/day to walk /                                           | ' \$3 to hike/scooter      |                     | OHSU login             | •                 | Log eligible wee                             |                                       |                                         |                        |
| Facility: Marquam Hill                                                      | ohsu.edu/bike           | free with permit                                               | 75 to bine, secoter        |                     | OHSU badge             |                   | Dillehunt, Baird: Badge-access bike parking. |                                       |                                         |                        |
| Facility: South Waterfront                                                  | ohsu.edu/bike           | \$2.31/pay period or                                           | r \$60/vear                |                     | OHSU badge             |                   | · · · · · · · · · · · · · · · · · · ·        |                                       | ower, towel, locke                      | r                      |
| Loaner Bike                                                                 | Go By Bike              | free to OHSU Mem                                               |                            |                     | OHSU email             |                   | Loaner bike and                              |                                       |                                         |                        |
| Loaner E-Bike                                                               | Go By Bike              | free to OHSU Mem                                               |                            |                     | OHSU email             |                   | Loaner e-bike ar                             |                                       |                                         |                        |
| Subsidy: Bike                                                               | o2.ohsu.edu             | \$100 subsidy at par                                           |                            |                     | OHSU email             |                   | \$100 subsidy to                             |                                       |                                         |                        |
| Subsidy: E-Bike                                                             | o2.ohsu.edu             | \$200 subsidy at par                                           | ·                          |                     | OHSU email             |                   | \$200 subsidy to                             |                                       | ·                                       |                        |
|                                                                             | 021011001000            | +=oo oanoia, at pai                                            |                            |                     |                        |                   | ψ=cc cancera γ to                            |                                       | p a c c c c c c c c c c c c c c c c c c |                        |
| PUBLIC TRANSIT                                                              | Where to acquire        | Rate                                                           |                            |                     | Eligibility            |                   | Description                                  |                                       |                                         |                        |
| <u>Cash incentive</u>                                                       | <u>MyCommute</u>        | \$1.50/day to take t                                           | ake transit                |                     | OHSU login             |                   | Log eligible wee                             | <u> </u>                              | •                                       |                        |
| C-Tran Express Hop                                                          | <u>customer service</u> | \$385/transit year                                             |                            |                     | OHSU badge             |                   | Vancouver to Po                              |                                       |                                         |                        |
| Portland Aerial Tram                                                        | <u>onsite</u>           | OHSU badge or pas                                              | S                          |                     | badge or patie         | ent               | Connects Marqu                               |                                       | th Waterfront.                          |                        |
| Portland Streetcar                                                          | <u>customer service</u> | free with badge                                                |                            |                     | OHSU badge             |                   | Central Portland                             |                                       |                                         |                        |
| TriMet Hop                                                                  | <u>customer service</u> | \$50/Sept to end of                                            |                            |                     | OHSU badge             |                   | Pay period dedu                              |                                       |                                         |                        |
| TriMEt Hop: GRU                                                             | <u>customer service</u> | \$25/first annual pas                                          | ss; \$50 to renew          |                     | OHSU badge             |                   | Pay period dedu                              | ictions or pay                        | ı in full.                              |                        |
| RIDES                                                                       | Where to acquire        | Rate                                                           |                            |                     | Eligibility            |                   | Description                                  |                                       |                                         |                        |
| OHSU Carpool app                                                            | ohsu.edu/carpool        | \$3/per weekday to                                             | drive + pickup rider       |                     | See website            |                   | Additional incen                             | tives may ap                          | ply.                                    |                        |
| Guaranteed Ride Home                                                        | MyCommute               | Credit for Lyft ride                                           |                            |                     | MyCommute i            | member            | Ride from work                               |                                       | · ·                                     |                        |
| Lyft Off                                                                    | o2.ohsu.edu/lyftoff     | \$20 credit per shift                                          |                            |                     | See website            |                   | 9pm-5am for eli                              | · · · · · · · · · · · · · · · · · · · | <u> </u>                                |                        |
| PARKING facilities                                                          |                         |                                                                | term                       | Wage Based Daily    | Reservation            | ıs                | ParkMobile                                   |                                       | stations                                | Off campus             |
|                                                                             |                         |                                                                |                            | ,                   | \$65,000 -             | \$80,000 -        |                                              |                                       |                                         |                        |
| Calandar year mayimym shargas far Waga Basa                                 | d Daily Decompations    | Resider                                                        | nt/GME                     | \$47,151 - \$64,999 | \$63,000 -<br>\$79,999 | \$100,525         | Online                                       | C                                     | Onsite                                  |                        |
| Calendar year maximum charges for Wage Base and/or Guaranteed Daily Parking |                         | Dornas                                                         | , poriod                   | Bracket 2           | Bracket 3              | Bracket 4         |                                              |                                       |                                         |                        |
|                                                                             |                         | Brackets 1 - 5                                                 | / period<br>Brackets 6 - 7 | Daily               | Daily                  | Daily             | Daily                                        | Hourly                                | hours)                                  | Per pay period         |
| Facility                                                                    | Campus                  |                                                                | Diackets 0 - 7             |                     |                        |                   |                                              | Hourty                                | ilouis)                                 |                        |
| Neveh Shalom                                                                | Marquam Hill via TriMet | Free                                                           |                            | Free                | Free                   | Free              | Free                                         |                                       |                                         | Free                   |
| After 1pm                                                                   | Various locations       |                                                                |                            | \$3                 | \$3                    | \$3               |                                              |                                       |                                         |                        |
| Garage A                                                                    |                         |                                                                |                            | \$9                 | \$10                   | \$11              |                                              |                                       |                                         |                        |
| Garage B                                                                    |                         |                                                                |                            | 40                  | 440                    | ***               |                                              | 40                                    |                                         |                        |
| Garage C                                                                    |                         |                                                                |                            | \$9                 | \$10                   | \$11              | A.=                                          | \$3                                   | 3 hour max                              |                        |
| Garage D                                                                    |                         | ÁFF 44                                                         | dC4.50                     | \$8                 | \$9                    | \$10              | \$15                                         |                                       |                                         |                        |
| Garage E                                                                    | -                       | \$55.44                                                        | \$64.60                    | \$9                 | \$10                   | \$11              | 645                                          | ća.                                   | -                                       |                        |
| Garage F                                                                    |                         | \$55.44                                                        | \$64.60                    | \$8                 | \$9                    | \$10              | \$15                                         | \$3                                   | 5 hour max                              |                        |
| Garage G                                                                    |                         |                                                                |                            | ćo                  | Ć10                    | ć11               | Ć1F                                          |                                       |                                         |                        |
| Garage K                                                                    | Marquam Hill            |                                                                |                            | \$9                 | \$10                   | \$11<br>\$11      | \$15                                         |                                       |                                         |                        |
| Lot 10                                                                      |                         |                                                                |                            | \$9                 | \$10                   | \$11<br>\$10      | \$15                                         |                                       |                                         |                        |
| Lot 20                                                                      | -                       |                                                                |                            | \$8                 | \$9<br>\$0             | ·                 |                                              |                                       |                                         |                        |
| Lot 30<br>Lot 40                                                            |                         |                                                                |                            | \$8                 | \$9                    | \$10              | Ć1F                                          | ća                                    | Ć1F                                     |                        |
|                                                                             | -                       |                                                                |                            | \$6                 | \$7<br>\$7             | \$8               | \$15                                         | \$3                                   | \$15                                    |                        |
| Lot 50                                                                      |                         |                                                                |                            | \$6                 | \$7<br>\$7             | \$8               |                                              |                                       |                                         |                        |
| Lot 60                                                                      | -                       |                                                                |                            | \$6                 | \$7                    | \$8               |                                              |                                       |                                         |                        |
| Lot 70<br>Lot 90                                                            |                         |                                                                |                            | \$6                 | \$7                    | \$8               | Ć4.E                                         |                                       |                                         |                        |
|                                                                             |                         |                                                                |                            | \$4<br>\$7          | \$5<br>\$0             | \$6               | \$15<br>\$12                                 | ća                                    | Ć1F                                     |                        |
| 3030 Moody Lot<br>3420 Macadam                                              | -                       |                                                                |                            | \$7<br>\$7          | \$8<br>\$0             | \$8<br>\$8        | \$12                                         | \$3                                   | \$15                                    |                        |
|                                                                             |                         |                                                                |                            | \$7                 | \$8                    | >8<br>            |                                              | ¢4                                    | 622                                     |                        |
| Center for Health and Healing Knight Cancer Research Building               |                         |                                                                |                            | 67                  | \$8                    | \$8               |                                              | \$4<br>\$3                            | \$22<br>\$18                            |                        |
|                                                                             | Couth Waterfront        |                                                                |                            | \$7                 |                        |                   |                                              |                                       |                                         |                        |
| Macadam Warehouse  Pahartson Life Sciences Building                         | South Waterfront        |                                                                |                            | \$7                 | \$8<br>\$0             | \$8<br>\$0        |                                              | \$3<br>\$2                            | \$15<br>\$19                            |                        |
| Robertson Life Sciences Building                                            |                         |                                                                |                            | \$7                 | \$8<br>\$0             | \$8<br>\$0        |                                              | \$3<br>\$3                            | \$18                                    |                        |
| Rood Family Pavilion Schnitzer Parking Let                                  |                         | ĆFF 44                                                         | 664.60                     | \$7<br>\$6          | \$8<br>\$7             | \$8<br>\$7        | 642                                          |                                       | \$18<br>\$12                            |                        |
| Schnitzer Parking Lot                                                       |                         | \$55.44                                                        | \$64.60                    | \$6                 | \$7                    | \$7<br>\$0        | \$12                                         | \$3                                   | \$13                                    |                        |
| Whitaker Parking Lot                                                        |                         |                                                                |                            | \$8                 | \$8.50                 | \$9               |                                              |                                       |                                         | 6444 24                |
| 4th and Clay                                                                | Off Comput              |                                                                |                            |                     |                        |                   |                                              | non Olicia                            |                                         | \$111.24               |
| Market Square Building                                                      | Off Campus              |                                                                |                            | 64                  | A-F                    | Ć.C.              | 60.50                                        | non-OHSU                              | 60.00                                   | \$111.24               |
| Marquam Plaza                                                               |                         | 2                                                              |                            | \$4                 | \$5                    | \$6               | \$9.50                                       | \$2                                   | \$9.00                                  | \$106.09               |
| Other parking products                                                      | Location                | Description                                                    |                            |                     | Rate                   |                   |                                              |                                       |                                         | To acquire             |
| Motorcycle Parking                                                          | On campus               | Requires OHSU Mo                                               |                            |                     | Free                   |                   | Request permit here                          |                                       |                                         |                        |
| Special Reserved (ADA, maternity)                                           |                         | Requires ADA perm                                              |                            |                     |                        | per pay period    |                                              | 40.00                                 |                                         | Request permit here    |
| GME parking                                                                 | Limited locations       | Monthly permit for                                             | house officers             |                     | \$55.44                | brackets 1 to 5 p | er pay period                                | \$64.60                               | brackets 6 to 7                         | <u>-earn more here</u> |