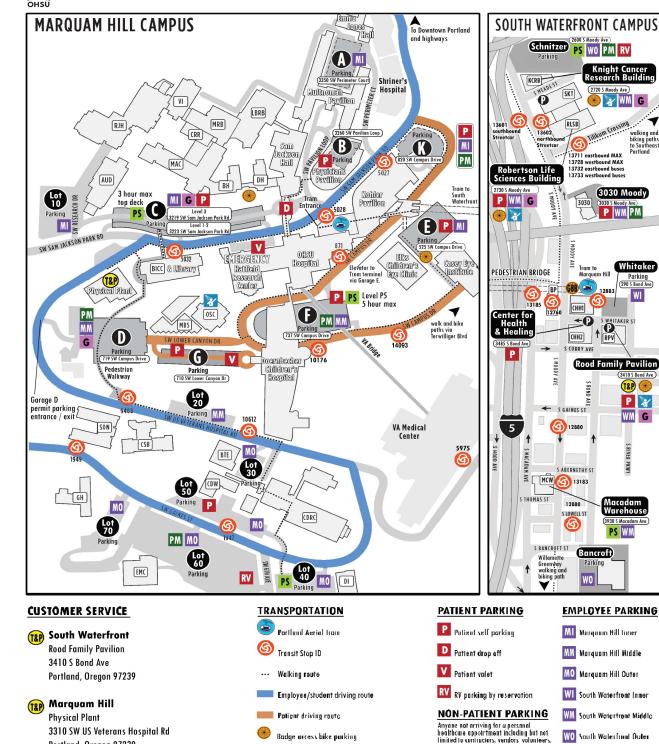

#### **SECTIONS**

Click below to jump to each section

**CUSTOMER SERVICE** 

Portland, OR 97239

Learn more about this program:

o2.ohsu.edu/wageparking

commute@ohsu.edu

**General Public (non patient)** 

**Students** 

**House Officer** 

**Contractors Vendors Volunteers** 

**Departments** 

Marquam Hill

Physical Plant

Rood Family Pavilion south entrance

3310 SW US Veterans Hospital Rd

3410 S Bond Ave

| Employees               | Wage Bracket          |                                          |
|-------------------------|-----------------------|------------------------------------------|
| Employee Wage Bracket 1 | <\$47,150             | Wage brackets only determine rates for   |
| Employee Wage Bracket 2 | \$47,151 - \$64,999   | Wage Based Daily Reservation Parking.    |
| Employee Wage Bracket 3 | \$65,000 - \$79,999   | All other employee products and programs |
| Employee Wage Bracket 4 | \$80,000 - \$100,525  | are the same rate across wage brackets.  |
| Employee Wage Bracket 5 | \$100,526 - \$114,999 |                                          |