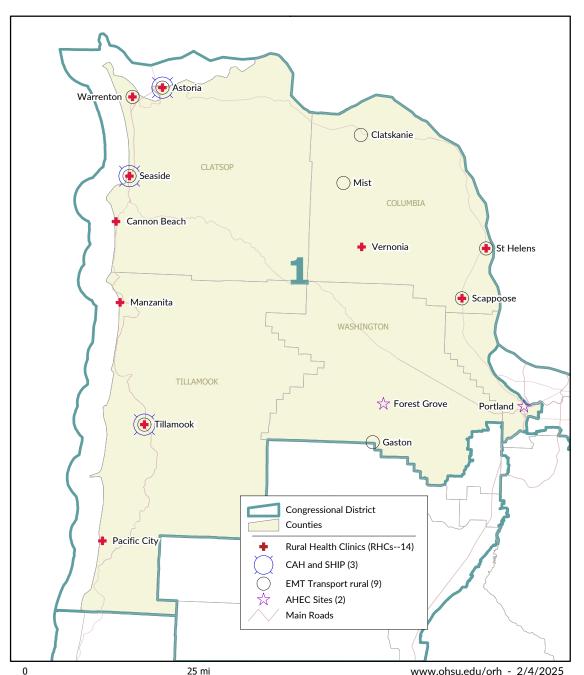

# RURAL HEALTH AGENCIES IN OREGON CONGRESSIONAL DISTRICT 1

# Rural Health Clinics (RHCs) as of Oct 2024

| Astoria      | CMH Astoria Primary Care Clinic                           |
|--------------|-----------------------------------------------------------|
| Astoria      | UrgentCare NW Astoria PC                                  |
| Cannon Beach | Providence Cannon Beach Clinic                            |
| Manzanita    | Adventist Health Tillamook Medical Group Manzanita        |
| Pacific City | Adventist Health Bayshore Medical Pacific City            |
| Scappoose    | OHSU Family Medicine at Scappoose                         |
| Seaside      | CMH Medical Group & Urgent Care-Seaside                   |
| Seaside      | Providence Seaside Hospital - Providence Seaside Clinic   |
| St Helens    | Legacy Clinic St Helens                                   |
| Tillamook    | Adventist Health Tillamook Medical Group                  |
| Tillamook    | Adventist Health Tillamook Medical Group Bay Ocean        |
| Vernonia     | Adventist Health Tillamook Medical Group Vernonia         |
| Warrenton    | CMH Primary Care Clinic                                   |
| Warrenton    | Providence Seaside Hospital - Providence Warrenton Clinic |

# Critical Access Hospitals and Small Hospital Improvement Plans (CAH/SHIPs)

| Astoria   | Columbia Memorial Hospital  |
|-----------|-----------------------------|
| Seaside   | Providence Seaside Hospital |
| Tillamook | Adventist Health Tillamook  |

# EMT Transport Agencies (Rural Only) as of Jan 2025

| Astoria    | Knappa-Svensen-Burnside Rural Fire District    |
|------------|------------------------------------------------|
| Clatskanie | Clatskanie Rural Fire Protection District      |
| Gaston     | Gaston RFPD                                    |
| Mist       | Mist-Birkenfeld Rural Fire Protection District |
| Scappoose  | Scappoose Rural Fire Protection District       |
| Seaside    | City of Seaside                                |
| St Helens  | Columbia River Fire and Rescue                 |
| Tillamook  | Adventist Health Tillamook                     |
| Warrenton  | Medix Ambulance Service, Inc.                  |

# **Area Health Education Centers (AHEC)**

| Forest Grove | Oregon Healthcare Workforce Institute |
|--------------|---------------------------------------|
| Portland     | Oregon AHEC Program Office            |