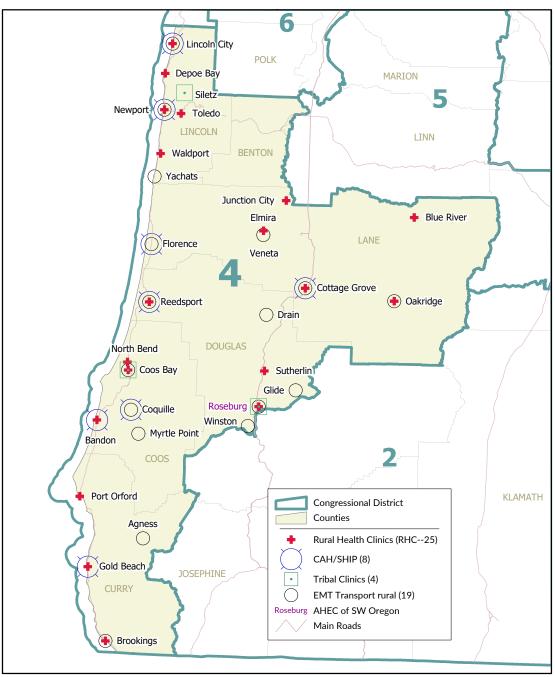

# RURAL HEALTH AGENCIES IN OREGON CONGRESSIONAL DISTRICT 4

0

|------

25 mi

#### Rural Health Clinics (RHCs) as of Oct 2024

| Bandon        | North Bend Medical Center Bandon              |
|---------------|-----------------------------------------------|
| Blue River    | Orchid Health McKenzie River Clinic           |
| Brookings     | Oak Street Health Care Center                 |
| Coos Bay      | North Bend Medical Center, Inc Immediate Care |
| Cottage Grove | BestMed - Cottage Grove                       |
| Depoe Bay     | Samaritan Depoe Bay Clinic                    |
| Elmira        | Orchid Health Fern Ridge Clinic               |
| Gold Beach    | North Bend Medical Center Gold Beach          |
| Junction City | BestMed - Junction City                       |
| Lincoln City  | Coastal Health Practitioners                  |
| Lincoln City  | Samaritan Coastal Clinic                      |
| Lincoln City  | Samaritan Lincoln City Medical Center         |
| Newport       | Samaritan Health Center-Newport               |
| North Bend    | BestMed - North Bend                          |
| Oakridge      | Orchid Health                                 |
| Port Orford   | Curry Family Medical                          |
| Reedsport     | Dunes Family Health Care                      |
| Roseburg      | BestMed - Roseburg                            |
| Roseburg      | BestMed - Roseburg                            |
| Roseburg      | Centennial Medical Group East                 |
| Roseburg      | Evergreen Family Medicine                     |
| Roseburg      | Umpqua Health Newton Creek                    |
| Sutherlin     | Evergreen Family Medicine - North             |
| Toledo        | Samaritan Toledo Clinic                       |
| Waldport      | Samaritan Waldport Clinic                     |
|               |                                               |

### Critical Access Hospitals and

| Small Hospital Improvement Plans (CAH/SHIPs) |                                                    |  |
|----------------------------------------------|----------------------------------------------------|--|
| Bandon                                       | Southern Coos Hospital & Health Center             |  |
| Coquille                                     | Coquille Valley Hospital                           |  |
| Cottage Grove                                | PeaceHealth Cottage Grove Community Medical Center |  |
| Florence                                     | PeaceHealth Peace Harbor Medical Center            |  |
| Gold Beach                                   | Curry General Hospital                             |  |
| Lincoln City                                 | Samaritan North Lincoln Hospital                   |  |
| Newport                                      | Samaritan Pacific Communities Hospital             |  |
| Reedsport                                    | Lower Umpqua Hospital                              |  |

(Transport agencies and tribal clinics on back page)

# EMT Transport Agencies (Rural Only) as of Jan 2025

| Agness        | Agness Illahe Rural Fire Protection District   |
|---------------|------------------------------------------------|
| Brookings     | Cal-Ore Life Flight                            |
| Coos Bay      | Bay Cities Ambulance                           |
| Coquille      | City of Coquille dba Coquille Valley Ambulance |
| Cottage Grove | South Lane County Fire & Rescue                |
| Drain         | North Douglas County Fire and EMS              |
| Florence      | Western Lane Ambulance District                |
| Glide         | Glide Rural Fire Protection District           |
| Lincoln City  | North Lincoln Fire & Rescue District           |
| Myrtle Point  | City of Myrtle Point                           |
| Newport       | Pacific West Ambulance Service, Inc.           |
| Oakridge      | City of Oakridge                               |
| Reedsport     | Lower Umpqua Hospital                          |
| Roseburg      | REACH Air Medical Services                     |
| Roseburg      | Umpqua Valley Ambulance                        |
| Veneta        | Lane Fire Authority                            |
| Winston       | Central Douglas Fire & Rescue                  |
| Yachats       | South Lincoln Ambulance Association, Inc       |
| Yachats       | Yachats Rural Fire Protection District         |
|               |                                                |

# **Tribal Clinics**

| Coos Bay | Coquille Indian Tribe Community Health Center |
|----------|-----------------------------------------------|
| Coos Bay | CTCLUSI Coos Bay Office                       |
| Roseburg | Cow Creek Health & Wellness Center            |
| Siletz   | Siletz Community Health Clinic                |