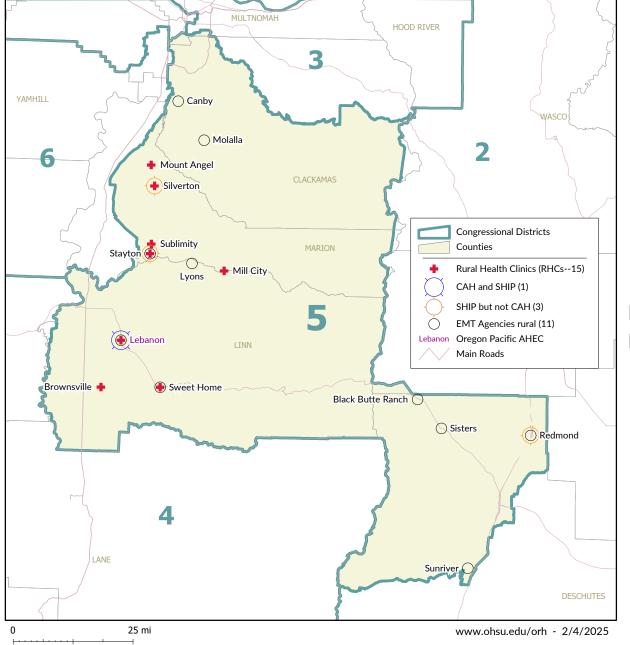

## RURAL HEALTH AGENCIES IN OREGON CONGRESSIONAL DISTRICT 5

## Rural Health Clinics (RHCs) as of Oct 2024

| Brownsville | Brownsville Family Medicine                        |  |
|-------------|----------------------------------------------------|--|
| Lebanon     | BestMed - Lebanon                                  |  |
| Lebanon     | Main Street Clinic                                 |  |
| Lebanon     | Park Street Clinic                                 |  |
| Lebanon     | Samaritan Health Clinic - Lebanon Medical Plaza    |  |
| Lebanon     | Samaritan Lebanon Health Center                    |  |
| Lebanon     | Samaritan Urgent Care Walk-In Clinic - Lebanon     |  |
| Mill City   | Santiam Medical Clinic                             |  |
| Mount Angel | Legacy Medical Group - Mt. Angel                   |  |
| Silverton   | Legacy Medical Group - Silverton Family Physicians |  |
| Stayton     | Cascade Medical Clinic                             |  |
| Stayton     | Santiam Internal Medicine Clinic                   |  |
| Stayton     | Santiam Medical Associates                         |  |
| Sublimity   | Sublimity Medical Clinic                           |  |
| Sweet Home  | Samaritan Lebanon Medical Clinic Sweet Home        |  |

## Critical Access Hospitals and Small Hospital Improvement Plans (CAH/SHIPs)

| Lebanon   | Samaritan Lebanon Community Hospital |
|-----------|--------------------------------------|
| Redmond   | St Charles Redmond                   |
| Silverton | Legacy Silverton Medical Center      |
| Stayton   | Santiam Hospital                     |

## EMT Agencies (Rural Only) as of Jan 2025

| Black Butte Ranch | Black Butte Ranch RFPD                              |
|-------------------|-----------------------------------------------------|
| Canby             | Canby Fire District 62                              |
| Lebanon           | Lebanon Fire District                               |
| Lyons             | Lyons Rural Fire Protection District                |
| Molalla           | Molalla Rural Fire Protection District              |
| Redmond           | Cascade Medical Transport of Oregon, LLC            |
| Redmond           | Redmond Fire & Rescue                               |
| Sisters           | Sisters-Camp Sherman Rural Fire Protection District |
| Stayton           | Santiam Memorial Hospital                           |
| Sunriver          | Sunriver Service District Fire Department           |
| Sweet Home        | Sweet Home Fire and Ambulance District              |
|                   |                                                     |