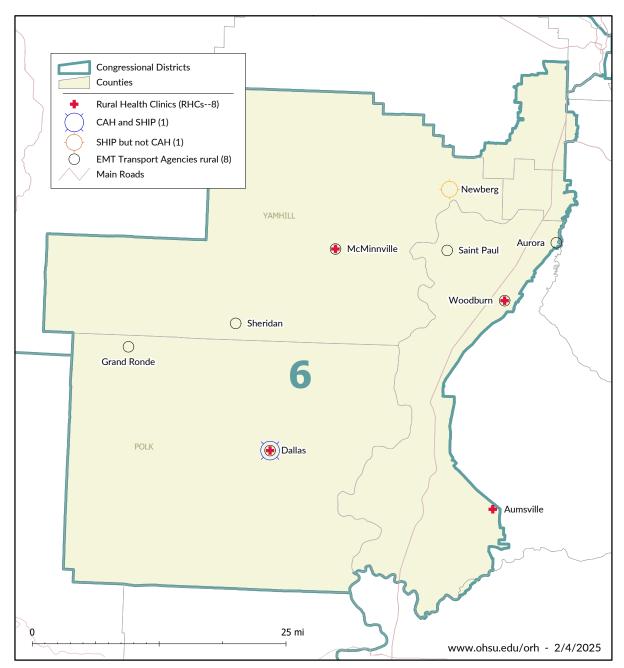

## RURAL HEALTH AGENCIES IN OREGON CONGRESSIONAL DISTRICT 6

## Rural Health Clinics (RHCs) as of Oct 2024

| Aumsville   | Aumsville Medical Clinic                      |
|-------------|-----------------------------------------------|
| Dallas      | BestMed - Dallas                              |
| Dallas      | Dallas Family Care                            |
| McMinnville | BestMed - McMinnville                         |
| Woodburn    | BestMed - Woodburn                            |
| Woodburn    | Legacy Medical Group - Woodburn Health Center |
| Woodburn    | Salem Health Medical Clinic Woodburn          |
| Woodburn    | Woodburn Pediatric Clinic                     |

## Critical Access Hospitals and Small Hospital Improvement Plans (CAH/SHIPs)

| Dallas  | West Valley Hospital              |
|---------|-----------------------------------|
| Newberg | Providence Newberg Medical Center |

## EMT Agencies (Rural Only) as of Jan 2025

| Aurora      | Life Flight Network , LLC               |
|-------------|-----------------------------------------|
| Dallas      | City of Dallas                          |
| Dallas      | SW Polk RFPD                            |
| Grand Ronde | Confederated Tribes of Grand Ronde      |
| McMinnville | McMinnville Fire District               |
| Saint Paul  | St. Paul Fire District                  |
| Sheridan    | Sheridan Rural Fire Protection District |
| Woodburn    | Woodburn Ambulance Service, Inc.        |